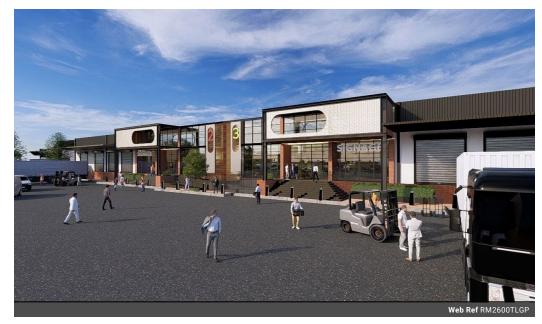

## A Grade 2600m2 Newly developed Warehouse available To Let in Gosforth Park.

A Grade 2600m2 Newly developed Warehouse available To Let in Gosforth Park. This warehouse is currently being developed and will be available for occupation from October 2025 along with four other units as part of Phase 1. This phase of warehousing ranges in sizing between 2000 and 3000m2 offering excellent height of 8 meters to the eaves and great natural light. There is a small mezzanine level included in all units measuring approximately 200m2. The warehouse features two on grade roller shutter doors and FM2 spec flooring. There is excellent truck access and flow throughout this Industrial park.