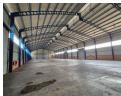

# High-Visibility 2,315m<sup>2</sup> Warehouse with 5,000m<sup>2</sup> Yard in Union Park

Position your business for success with this premium 2,315m<sup>2</sup> warehouse for lease in Union Park, offering unbeatable highway visibility and a spacious 5,000m<sup>2</sup> paved yard for effortless truck access and maneuverability. Designed for seamless operations, the warehouse features impressive height, ample natural lighting, and a powerful 250-amp three-phase power supply. With access from three sides, multiple roller shutter doors, on-grade loading bays, and dock levelers, this facility is built to optimize logistics and warehousing efficiency.

2,315m<sup>2</sup> 6,000m<sup>2</sup> 8m