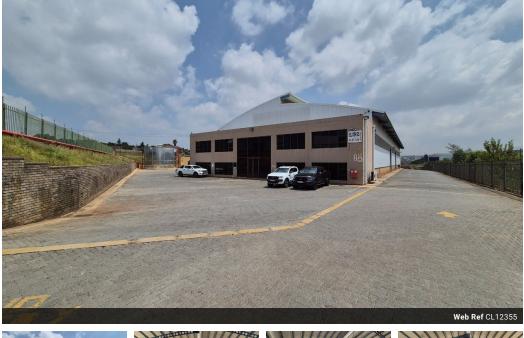

# High-Visibility 2,315m<sup>2</sup> Warehouse with 5,000m<sup>2</sup> Yard in Union Park

Position your business for success with this premium 2,315m<sup>2</sup> warehouse for lease in Union Park, offering unbeatable highway visibility and a spacious 5,000m<sup>2</sup> paved yard for effortless truck access and maneuverability. Designed for seamless operations, the warehouse features impressive height, ample natural lighting, and a powerful 250-amp three-phase power supply. With access from three sides, multiple roller shutter doors, on-grade loading bays, and dock levelers, this facility is built to optimize logistics and warehousing efficiency.

The property also includes a well-appointed office component with a welcoming reception area, multiple private offices, a boardroom, and staff amenities such as kitchens, break areas, and separate restrooms. Situated in a secure industrial park with

2,315m<sup>2</sup> 6,000m<sup>2</sup> 8m