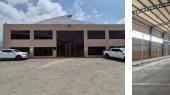

# High-Visibility 2,315m<sup>2</sup> Warehouse with 5,000m<sup>2</sup> Yard in Union Park

Position your business for success with this premium 2,315m<sup>2</sup> warehouse for lease in Union Park, offering unbeatable highway visibility and a spacious 5,000m<sup>2</sup> paved yard for effortless truck access and maneuverability. Designed for seamless operations, the warehouse features impressive height, ample natural lighting, and a powerful 250-amp three-phase power supply. With access from three sides, multiple roller shutter doors, on-grade loading bays, and dock levelers, this facility is built to optimize logistics and warehousing efficiency.

The property also includes a well-appointed office component with a welcoming reception area, multiple private offices, a boardroom, and staff amenities such as kitchens, break areas, and separate restrooms. Situated in a secure industrial park with