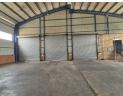

# High-Visibility 2,315m<sup>2</sup> Warehouse with 5,000m<sup>2</sup> Yard in Union Park

Position your business for success with this premium 2,315m<sup>2</sup> warehouse for lease in Union Park, offering unbeatable highway visibility and a spacious 5,000m<sup>2</sup> paved yard for effortless truck access and maneuverability. Designed for seamless operations, the warehouse features impressive height, ample natural lighting, and a powerful 250-amp three-phase power supply. With access from three sides, multiple roller shutter doors, on-grade loading bays, and dock levelers, this facility is built to optimize logistics and warehousing efficiency.

The property also includes a well-appointed office component with a welcoming reception area, multiple private offices, a boardroom, and staff amenities such as kitchens, break areas, and separate restrooms. Situated in a secure industrial park with

#### Zoning Industrial

| Interior         |     |
|------------------|-----|
| Air Conditioning | Yes |
| Power 3 Phase    | Yes |
| Power Amps       | 250 |

**Exterior** Security Open Parking Bays Sizes Floor Size Land Size Building Height

2,315m<sup>2</sup> 6,000m<sup>2</sup> 8m