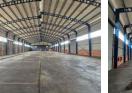

# High-Visibility 2,315m<sup>2</sup> Warehouse with 5,000m<sup>2</sup> Yard in Union Park

Position your business for success with this premium 2,315m<sup>2</sup> warehouse for lease in Union Park, offering unbeatable highway visibility and a spacious 5,000m<sup>2</sup> paved yard for effortless truck access and maneuverability. Designed for seamless operations, the warehouse features impressive height, ample natural lighting, and a powerful 250-amp three-phase power supply. With access from three sides, multiple roller shutter doors, on-grade loading bays, and dock levelers, this facility is built to optimize logistics and warehousing efficiency.

2,315m<sup>2</sup> 6,000m<sup>2</sup> 8m