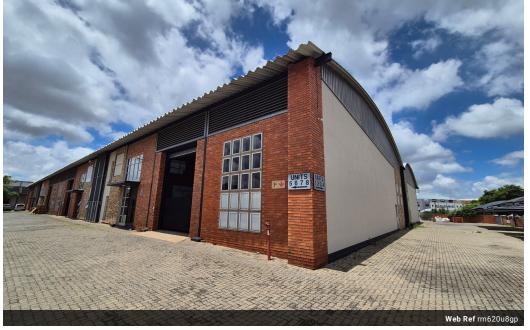

## 620m2 A Grade Warehouse available To Let in Gosforth Park.

620m2 A Grade Warehouse available To Let in Gosforth Park, set within a fully secured, access-controlled industrial park with 24hour security, providing peace of mind and convenient access to major highways. This well-maintained property features modern amenities, including both covered and open parking bays for staff and visitors, ensuring a comfortable and practical work environment.

The warehouse boasts impressive height, ample natural light, and a robust three-phase power supply. The meticulously painted and level floor facilitates smooth operations, while a large roller shutter door and unobstructed layout ensure seamless access. The modern office component includes spacious areas with male and female ablutions, reception areas, kitchens on both levels,