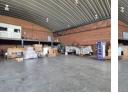

## 620m2 A Grade Warehouse available To Let in Gosforth Park.

620m2 A Grade Warehouse available To Let in Gosforth Park, set within a fully secured, access-controlled industrial park with 24hour security, providing peace of mind and convenient access to major highways. This well-maintained property features modern amenities, including both covered and open parking bays for staff and visitors, ensuring a comfortable and practical work environment.

The warehouse boasts impressive height, ample natural light, and a robust three-phase power supply. The meticulously painted and level floor facilitates smooth operations, while a large roller shutter door and unobstructed layout ensure seamless access. The modern office component includes spacious areas with male and female ablutions, reception areas, kitchens on both levels,