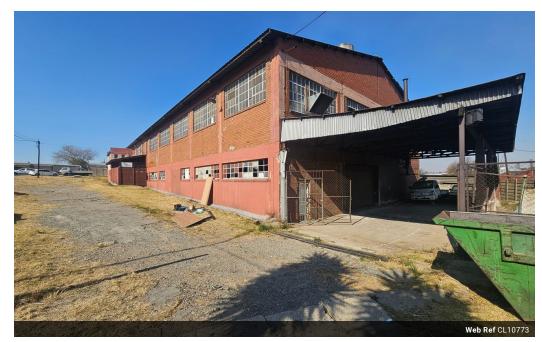

## 1000m2 to let in Germiston South

Located in a safe and secure industrial park, this versatile factory space is ideal for a wide range of businesses, from panel beaters to storage solutions. The facility comes equipped with 200 amps of three-phase power, with the potential for upgrades upon tenant request, ensuring it can meet your specific operational needs.

Proximity to major industrial areas like Wadeville enhances convenience and accessibility, making it a prime choice for businesses seeking an efficient and strategic location. This property offers a robust infrastructure and a strategic position, providing an