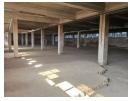

## 1000m2 to let in Germiston South

Located in a safe and secure industrial park, this versatile factory space is ideal for a wide range of businesses, from panel beaters to storage solutions. The facility comes equipped with 200 amps of three-phase power, with the potential for upgrades upon tenant request, ensuring it can meet your specific operational needs.

## Features

Zoning Industrial

Exterior Interior Sizes Floor Loading Cap. 1 Tn/m<sup>2</sup> Floor Size 1,000m<sup>2</sup> Security Yes Power 3 Phase Yes Land Size 1,000m<sup>2</sup> 200 **Building Height** Power Amps 4m