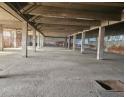

## 1000m2 to let in Germiston South

Located in a safe and secure industrial park, this versatile factory space is ideal for a wide range of businesses, from panel beaters to storage solutions. The facility comes equipped with 200 amps of three-phase power, with the potential for upgrades upon tenant request, ensuring it can meet your specific operational needs.

## Features

Zoning Industrial

Exterior Interior Sizes Floor Loading Cap. 1 Tn/m<sup>2</sup> Floor Size 1,000m<sup>2</sup> Security Yes Power 3 Phase Yes Land Size 1,000m<sup>2</sup> 200 **Building Height** Power Amps 4m