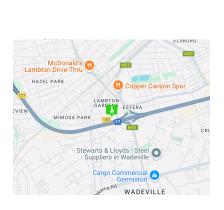

## 1,200m<sup>2</sup> Prime Warehouse with Highway Visibility in Wadeville

Strategically positioned just off the N17, this modern 1,200m² warehouse offers excellent highway exposure and seamless access, making it an ideal space for industrial operations or warehousing. The well-designed layout ensures efficiency, while the contemporary finishes create a professional working environment for growing businesses.