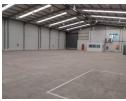

## 1,200m<sup>2</sup> Prime Warehouse with Highway Visibility in Wadeville

Strategically positioned just off the N17, this modern 1,200m² warehouse offers excellent highway exposure and seamless access, making it an ideal space for industrial operations or warehousing. The well-designed layout ensures efficiency, while the contemporary finishes create a professional working environment for growing businesses.

Key features include a 6-meter roller shutter door for easy truck access, 24-hour secure entry, and dedicated shaded parking for staff. The A-grade office component provides a polished space for administrative functions. With its prime location and high-end facilities, this property is a perfect fit for businesses seeking visibility, connectivity, and efficiency. Contact us today to arrange a