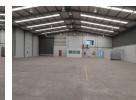

## 1,200m<sup>2</sup> Prime Warehouse with Highway Visibility in Wadeville

Strategically positioned just off the N17, this modern 1,200m² warehouse offers excellent highway exposure and seamless access, making it an ideal space for industrial operations or warehousing. The well-designed layout ensures efficiency, while the contemporary finishes create a professional working environment for growing businesses.

Key features include a 6-meter roller shutter door for easy truck access, 24-hour secure entry, and dedicated shaded parking for staff. The A-grade office component provides a polished space for administrative functions. With its prime location and high-end facilities, this property is a perfect fit for businesses seeking visibility, connectivity, and efficiency. Contact us today to arrange a