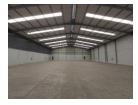

Key features include a 6-meter roller shutter door for easy truck access, 24-hour secure entry, and dedicated shaded parking for staff. The A-grade office component provides a polished space for administrative functions. With its prime location and high-end facilities, this property is a perfect fit for businesses seeking visibility, connectivity, and efficiency. Contact us today to arrange a

## **Features**

Zoning Industrial

Interior5 Tn/m²Floor Loading Cap.5 Tn/m²Air ConditioningYesPower 3 PhaseYesPower Amps120

**Exterior** Security

Vec

**Sizes** Floor Size

Land Size Building Height 1,200m<sup>2</sup> 1,200m<sup>2</sup> 8m