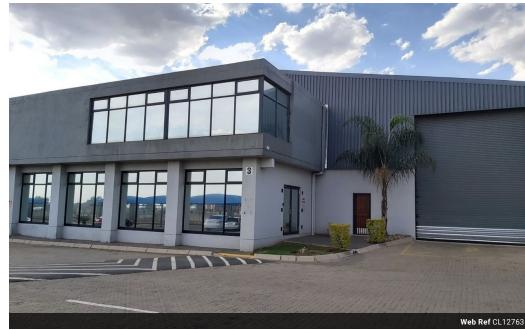

## 1,200m<sup>2</sup> Prime Warehouse with Highway Visibility in Wadeville

Strategically positioned just off the N17, this modern 1,200m² warehouse offers excellent highway exposure and seamless access, making it an ideal space for industrial operations or warehousing. The well-designed layout ensures efficiency, while the contemporary finishes create a professional working environment for growing businesses.

Key features include a 6-meter roller shutter door for easy truck access, 24-hour secure entry, and dedicated shaded parking for staff. The A-grade office component provides a polished space for administrative functions. With its prime location and high-end facilities, this property is a perfect fit for businesses seeking visibility, connectivity, and efficiency. Contact us today to arrange a