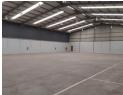

Key features include a 6-meter roller shutter door for easy truck access, 24-hour secure entry, and dedicated shaded parking for staff. The A-grade office component provides a polished space for administrative functions. With its prime location and high-end facilities, this property is a perfect fit for businesses seeking visibility, connectivity, and efficiency. Contact us today to arrange a

## **Features**

Zoning Industrial

Interior5 Tn/m²Floor Loading Cap.5 Tn/m²Air ConditioningYesPower 3 PhaseYesPower Amps120

**Exterior** Security

Vec

**Sizes** Floor Size

Land Size Building Height 1,200m<sup>2</sup> 1,200m<sup>2</sup> 8m