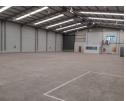

## Prime 1,200m<sup>2</sup> A-Grade Warehouse with Excellent Highway Exposure

Conveniently located just off the N17, this modern 1,200m² warehouse in Wadeville offers unparalleled highway visibility and easy access, making it an ideal base for industrial operations or warehousing. The functional layout and contemporary design provide a professional and efficient workspace for growing businesses.

Key features include a 6-meter roller door for seamless truck access, 24-hour secure entry, and allocated shaded parking for staff. The neat, A-grade office component creates a polished environment for administrative functions. With its strategic location and top-tier facilities, this property is perfect for businesses seeking visibility, connectivity, and operational efficiency. Contact us today