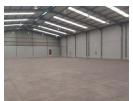

## Prime 1,200m<sup>2</sup> A-Grade Warehouse with Excellent Highway Exposure

Conveniently located just off the N17, this modern 1,200m² warehouse in Wadeville offers unparalleled highway visibility and easy access, making it an ideal base for industrial operations or warehousing. The functional layout and contemporary design provide a professional and efficient workspace for growing businesses.

Key features include a 6-meter roller door for seamless truck access, 24-hour secure entry, and allocated shaded parking for staff. The neat, A-grade office component creates a polished environment for administrative functions. With its strategic location and top-tier facilities, this property is perfect for businesses seeking visibility, connectivity, and operational efficiency. Contact us today