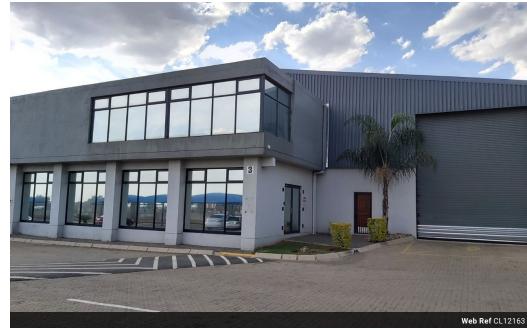

## Prime 1,200m<sup>2</sup> A-Grade Warehouse with Excellent Highway Exposure

Conveniently located just off the N17, this modern 1,200m² warehouse in Wadeville offers unparalleled highway visibility and easy access, making it an ideal base for industrial operations or warehousing. The functional layout and contemporary design provide a professional and efficient workspace for growing businesses.

Key features include a 6-meter roller door for seamless truck access, 24-hour secure entry, and allocated shaded parking for staff. The neat, A-grade office component creates a polished environment for administrative functions. With its strategic location and top-tier facilities, this property is perfect for businesses seeking visibility, connectivity, and operational efficiency. Contact us today