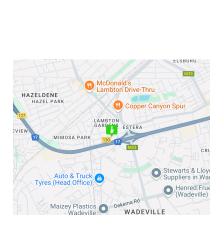

## Prime 1,200m<sup>2</sup> A-Grade Warehouse with Excellent Highway Exposure

Conveniently located just off the N17, this modern 1,200m² warehouse in Wadeville offers unparalleled highway visibility and easy access, making it an ideal base for industrial operations or warehousing. The functional layout and contemporary design provide a professional and efficient workspace for growing businesses.