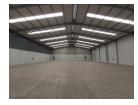

Key features include a 6-meter roller door for seamless truck access, 24-hour secure entry, and allocated shaded parking for staff. The neat, A-grade office component creates a polished environment for administrative functions. With its strategic location and top-tier facilities, this property is perfect for businesses seeking visibility, connectivity, and operational efficiency. Contact us today

## **Features**

Zoning Industrial

Interior5 Tn/m²Floor Loading Cap.5 Tn/m²Air ConditioningYesPower 3 PhaseYesPower Amps120

**Exterior** Security

Υ

Sizes

Floor Size Land Size Building Height 1,200m² 1,200m² 8m