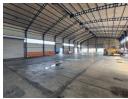

A prime opportunity is now available for lease with a 2,315m² warehouse in Union Park, strategically positioned with highway frontage for maximum visibility. The property features a spacious 5,000m² paved yard, ensuring smooth truck flow and efficient operations. Inside, the warehouse offers ample height, abundant natural lighting, and a strong 250 amp 3-phase power supply. With access from three sides, it is equipped with multiple roller shutter doors, on-grade loading bays, and dock levelers to support seamless logistics.

The office space is well-designed, featuring a large reception area, multiple offices, and a boardroom, alongside amenities such as kitchen facilities, break areas, and separate male and female restrooms. Located within a secure industrial park with 24-hour