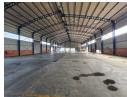

A prime opportunity is now available for lease with a 2,315m² warehouse in Union Park, strategically positioned with highway frontage for maximum visibility. The property features a spacious 5,000m² paved yard, ensuring smooth truck flow and efficient operations. Inside, the warehouse offers ample height, abundant natural lighting, and a strong 250 amp 3-phase power supply. With access from three sides, it is equipped with multiple roller shutter doors, on-grade loading bays, and dock levelers to support seamless logistics.