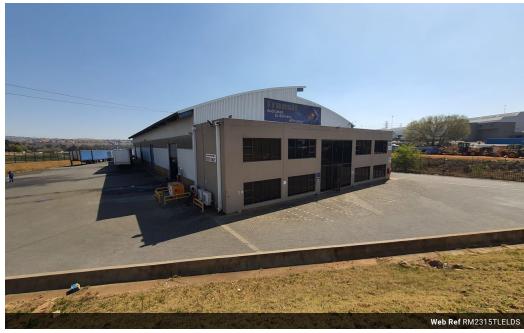

A prime opportunity is now available for lease with a 2,315m² warehouse in Union Park, strategically positioned with highway frontage for maximum visibility. The property features a spacious 5,000m² paved yard, ensuring smooth truck flow and efficient operations. Inside, the warehouse offers ample height, abundant natural lighting, and a strong 250 amp 3-phase power supply. With access from three sides, it is equipped with multiple roller shutter doors, on-grade loading bays, and dock levelers to support seamless logistics.

The office space is well-designed, featuring a large reception area, multiple offices, and a boardroom, alongside amenities such as kitchen facilities, break areas, and separate male and female restrooms. Located within a secure industrial park with 24-hour