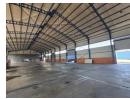

A prime opportunity is now available for lease with a 2,315m² warehouse in Union Park, strategically positioned with highway frontage for maximum visibility. The property features a spacious 5,000m² paved yard, ensuring smooth truck flow and efficient operations. Inside, the warehouse offers ample height, abundant natural lighting, and a strong 250 amp 3-phase power supply. With access from three sides, it is equipped with multiple roller shutter doors, on-grade loading bays, and dock levelers to support seamless logistics.

The office space is well-designed, featuring a large reception area, multiple offices, and a boardroom, alongside amenities such as kitchen facilities, break areas, and separate male and female restrooms. Located within a secure industrial park with 24-hour