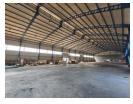

A prime opportunity is now available for lease with a 2,315m² warehouse in Union Park, strategically positioned with highway frontage for maximum visibility. The property features a spacious 5,000m² paved yard, ensuring smooth truck flow and efficient operations. Inside, the warehouse offers ample height, abundant natural lighting, and a strong 250 amp 3-phase power supply. With access from three sides, it is equipped with multiple roller shutter doors, on-grade loading bays, and dock levelers to support seamless logistics.