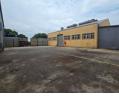

### 516m2 industrial factory to let in Elandsfontein, Germiston

This industrial unit measuring 516m2 is available to let with immediate occupation. The unit is situated just off the N12 highway within the industrial node of Elandsfontein. There is an o-grade roller shutter door with link access and the warehouse is an open plan with no obstructions. The warehouse is completed with staff ablutions and a kitchen and there is ample 3 phase power supply.

The good height to the eaves helps accommodate racking for storage and the property boasts good natural light throughout. This unit is perfect for storage and distribution as well as manufacturing with the power that is available. To arrange a viewing or if you