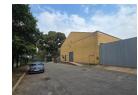

### 516m2 industrial factory to let in Elandsfontein, Germiston

This industrial unit measuring 516m2 is available to let with immediate occupation. The unit is situated just off the N12 highway within the industrial node of Elandsfontein. There is an o-grade roller shutter door with link access and the warehouse is an open plan with no obstructions. The warehouse is completed with staff ablutions and a kitchen and there is ample 3 phase power supply.

The good height to the eaves helps accommodate racking for storage and the property boasts good natural light throughout. This unit is perfect for storage and distribution as well as manufacturing with the power that is available. To arrange a viewing or if you