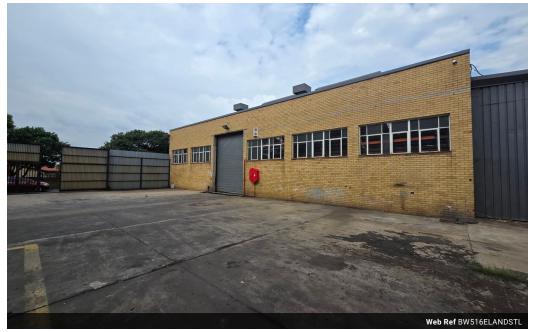

### 516m2 industrial factory to let in Elandsfontein, Germiston

This industrial unit measuring 516m2 is available to let with immediate occupation. The unit is situated just off the N12 highway within the industrial node of Elandsfontein. There is an o-grade roller shutter door with link access and the warehouse is an open plan with no obstructions. The warehouse is completed with staff ablutions and a kitchen and there is ample 3 phase power supply.

The good height to the eaves helps accommodate racking for storage and the property boasts good natural light throughout. This unit is perfect for storage and distribution as well as manufacturing with the power that is available. To arrange a viewing or if you