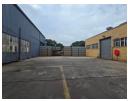

### 516m2 industrial factory to let in Elandsfontein, Germiston

This industrial unit measuring 516m2 is available to let with immediate occupation. The unit is situated just off the N12 highway within the industrial node of Elandsfontein. There is an o-grade roller shutter door with link access and the warehouse is an open plan with no obstructions. The warehouse is completed with staff ablutions and a kitchen and there is ample 3 phase power supply.

The good height to the eaves helps accommodate racking for storage and the property boasts good natural light throughout. This unit is perfect for storage and distribution as well as manufacturing with the power that is available. To arrange a viewing or if you