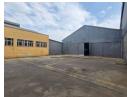

## Prime industrial warehouse with overhead crane to let in Elandsfontein

This prime industrial property is available to let with immediate occupation. The property can be used as a warehouse or factory and the floor is covered by a 3,5 ton overhead crane as well as drive through access for truck activity. There is ample 3 phase power supply to accommodate manufacturing and other uses. The warehouse has good natural light and an open style warehouse floor with good height to the eaves.

The property is completed with staff ablutions which include change rooms, canteen and showers. With close proximity to the N12 highway this facility is ideal for anyone wanting to be central in the east rand and offers easy access to O.R Tambo International

#### **Extras**

24 Hour Access Warehouse crane secure yard 3 phase power superlink access