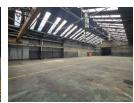

## Prime industrial warehouse with overhead crane to let in Elandsfontein

This prime industrial property is available to let with immediate occupation. The property can be used as a warehouse or factory and the floor is covered by a 3,5 ton overhead crane as well as drive through access for truck activity. There is ample 3 phase power supply to accommodate manufacturing and other uses. The warehouse has good natural light and an open style warehouse floor with good height to the eaves.

The property is completed with staff ablutions which include change rooms, canteen and showers. With close proximity to the N12 highway this facility is ideal for anyone wanting to be central in the east rand and offers easy access to O.R Tambo International

### **Features**

Zoning Industrial

Floor Loading Cap. 5 Tn/m<sup>2</sup> Power 3 Phase Yes

Exterior Open Parking Bays

Sizes

Floor Size Land Size **Building Height**  998m<sup>2</sup> 1,400m<sup>2</sup>

#### **Extras**

24 Hour Access Warehouse crane secure yard 3 phase power superlink access