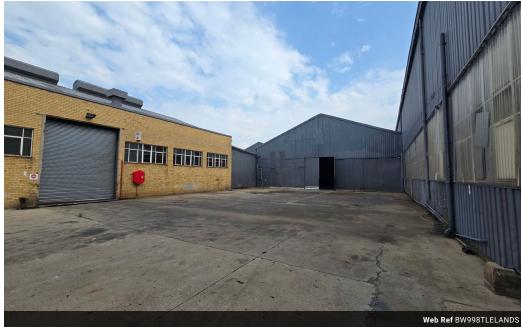

## Prime industrial warehouse with overhead crane to let in Elandsfontein

This prime industrial property is available to let with immediate occupation. The property can be used as a warehouse or factory and the floor is covered by a 3,5 ton overhead crane as well as drive through access for truck activity. There is ample 3 phase power supply to accommodate manufacturing and other uses. The warehouse has good natural light and an open style warehouse floor with good height to the eaves.

The property is completed with staff ablutions which include change rooms, canteen and showers. With close proximity to the N12 highway this facility is ideal for anyone wanting to be central in the east rand and offers easy access to O.R Tambo International

#### **Extras**

24 Hour Access Warehouse crane secure yard 3 phase power superlink access