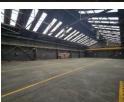

## Prime industrial warehouse with overhead crane to let in Elandsfontein

This prime industrial property is available to let with immediate occupation. The property can be used as a warehouse or factory and the floor is covered by a 3,5 ton overhead crane as well as drive through access for truck activity. There is ample 3 phase power supply to accommodate manufacturing and other uses. The warehouse has good natural light and an open style warehouse floor with good height to the eaves.

The property is completed with staff ablutions which include change rooms, canteen and showers. With close proximity to the N12 highway this facility is ideal for anyone wanting to be central in the east rand and offers easy access to O.R Tambo International

### **Features**

Zoning Industrial

Floor Loading Cap. 5 Tn/m<sup>2</sup> Power 3 Phase Yes

Exterior Open Parking Bays

Sizes

Floor Size Land Size **Building Height**  998m<sup>2</sup> 1,400m<sup>2</sup>

#### **Extras**

24 Hour Access Warehouse crane secure yard 3 phase power superlink access