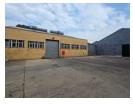

## Prime industrial warehouse with overhead crane to let in Elandsfontein

This prime industrial property is available to let with immediate occupation. The property can be used as a warehouse or factory and the floor is covered by a 3,5 ton overhead crane as well as drive through access for truck activity. There is ample 3 phase power supply to accommodate manufacturing and other uses. The warehouse has good natural light and an open style warehouse floor with good height to the eaves.

The property is completed with staff ablutions which include change rooms, canteen and showers. With close proximity to the N12 highway this facility is ideal for anyone wanting to be central in the east rand and offers easy access to O.R Tambo International

#### **Extras**

24 Hour Access Warehouse crane secure yard 3 phase power superlink access