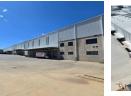

## AAA-grade 6180m2 industrial warehouse to let in Elandsfontein

This premium 6,180m<sup>2</sup> AAA-grade industrial warehouse in Tunney, Elandsfontein, offers an exceptional leasing opportunity. Designed with efficiency and functionality in mind, the facility includes high-quality racking systems, an advanced sprinkler system with in-rack sprinklers, and impressive height to eaves for optimal storage. Abundant natural lighting creates an enhanced work environment, while a robust 3-phase power supply, supported by an on-site backup generator, ensures uninterrupted operations. Strategically positioned on a main road, the property provides excellent visibility and exposure for businesses aiming to strengthen their presence.