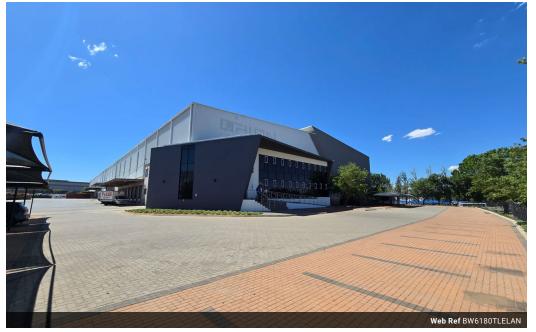

## AAA-grade 6180m2 industrial warehouse to let in Elandsfontein

This premium 6,180m<sup>2</sup> AAA-grade industrial warehouse in Tunney, Elandsfontein, offers an exceptional leasing opportunity. Designed with efficiency and functionality in mind, the facility includes high-quality racking systems, an advanced sprinkler system with in-rack sprinklers, and impressive height to eaves for optimal storage. Abundant natural lighting creates an enhanced work environment, while a robust 3-phase power supply, supported by an on-site backup generator, ensures uninterrupted operations. Strategically positioned on a main road, the property provides excellent visibility and exposure for businesses aiming to strengthen their presence.