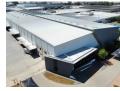

## AAA-grade 6180m2 industrial warehouse to let in Elandsfontein

This premium 6,180m<sup>2</sup> AAA-grade industrial warehouse in Tunney, Elandsfontein, offers an exceptional leasing opportunity. Designed with efficiency and functionality in mind, the facility includes high-quality racking systems, an advanced sprinkler system with in-rack sprinklers, and impressive height to eaves for optimal storage. Abundant natural lighting creates an enhanced work environment, while a robust 3-phase power supply, supported by an on-site backup generator, ensures uninterrupted operations. Strategically positioned on a main road, the property provides excellent visibility and exposure for businesses aiming to strengthen their presence.