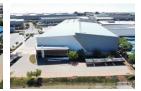

## AAA-grade 6180m2 industrial warehouse to let in Elandsfontein

This premium 6,180m<sup>2</sup> AAA-grade industrial warehouse in Tunney, Elandsfontein, offers an exceptional leasing opportunity. Designed with efficiency and functionality in mind, the facility includes high-quality racking systems, an advanced sprinkler system with in-rack sprinklers, and impressive height to eaves for optimal storage. Abundant natural lighting creates an enhanced work environment, while a robust 3-phase power supply, supported by an on-site backup generator, ensures uninterrupted operations. Strategically positioned on a main road, the property provides excellent visibility and exposure for businesses aiming to strengthen their presence.

The warehouse features 13 roller shutter doors, including 7 dock levelers and 5 on-grade access points, seamlessly connecting to

Yes

40

24

#### Interior Air Conditioning Power 3 Phase

Exterior Security Covered Parking Bays Open Parking Bays

Sizes Floor Size Land Size **Building Height** 

6,180m<sup>2</sup> 9,325m<sup>2</sup> 14m