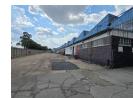

## 8000m2 industrial factory to let with immediate occupation in Elandsfontein

This heavy industrial manufacturing facility measuring 8000m2 is available to lease with immediate occupation. The factory offers 5 overhead cranes including 1x 10t, 1x 7.5t, 1x 6t and 2x 5t cranes. There is a large 3 phase power supply to the facility to accommodate heavy manufacturing. The factory has 2 roller shutter doors including one very large door with internal loading bays all of which are under hook.

There is a small office component inside the warehouse and an option for additional offices in a large office block if needed. There is ample yard space for storage as well as reticulation space for large vehicles including super links and abnormal load. The