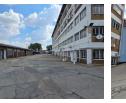

## 8000m2 industrial factory to let with immediate occupation in Elandsfontein

This heavy industrial manufacturing facility measuring 8000m2 is available to lease with immediate occupation. The factory offers 5 overhead cranes including 1x 10t, 1x 7.5t, 1x 6t and 2x 5t cranes. There is a large 3 phase power supply to the facility to accommodate heavy manufacturing. The factory has 2 roller shutter doors including one very large door with internal loading bays all of which are under hook.

There is a small office component inside the warehouse and an option for additional offices in a large office block if needed. There is ample yard space for storage as well as reticulation space for large vehicles including super links and abnormal load. The