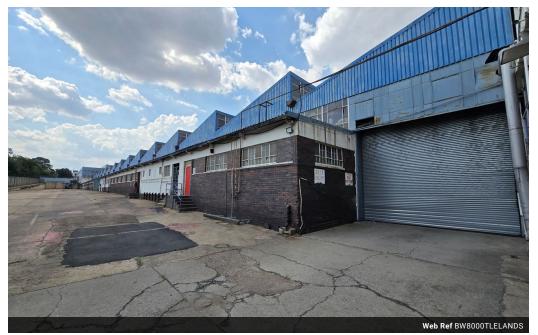

## 8000m2 industrial factory to let with immediate occupation in Elandsfontein

This heavy industrial manufacturing facility measuring 8000m2 is available to lease with immediate occupation. The factory offers 5 overhead cranes including 1x 10t, 1x 7.5t, 1x 6t and 2x 5t cranes. There is a large 3 phase power supply to the facility to accommodate heavy manufacturing. The factory has 2 roller shutter doors including one very large door with internal loading bays all of which are under hook.

There is a small office component inside the warehouse and an option for additional offices in a large office block if needed. There is ample yard space for storage as well as reticulation space for large vehicles including super links and abnormal load. The