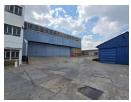

## 8000m2 industrial factory to let with immediate occupation in Elandsfontein

This heavy industrial manufacturing facility measuring 8000m2 is available to lease with immediate occupation. The factory offers 5 overhead cranes including 1x 10t, 1x 7.5t, 1x 6t and 2x 5t cranes. There is a large 3 phase power supply to the facility to accommodate heavy manufacturing. The factory has 2 roller shutter doors including one very large door with internal loading bays all of which are under hook.

There is a small office component inside the warehouse and an option for additional offices in a large office block if needed. There is ample yard space for storage as well as reticulation space for large vehicles including super links and abnormal load. The

## Features

Zoning Industrial

Interior

Floor Loading Cap. Power 3 Phase 10 Tn/m<sup>2</sup>

Yes

**Exterior** Security Open Parking Bays **Sizes** Floor Size Land Size Building Height

8,000m² 11,000m² 6m

https://www.newpointproperty.co.za