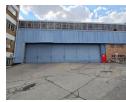

## 8000m2 industrial factory to let with immediate occupation in Elandsfontein

This heavy industrial manufacturing facility measuring 8000m2 is available to lease with immediate occupation. The factory offers 5 overhead cranes including 1x 10t, 1x 7.5t, 1x 6t and 2x 5t cranes. There is a large 3 phase power supply to the facility to accommodate heavy manufacturing. The factory has 2 roller shutter doors including one very large door with internal loading bays all of which are under hook.

There is a small office component inside the warehouse and an option for additional offices in a large office block if needed. There is ample yard space for storage as well as reticulation space for large vehicles including super links and abnormal load. The