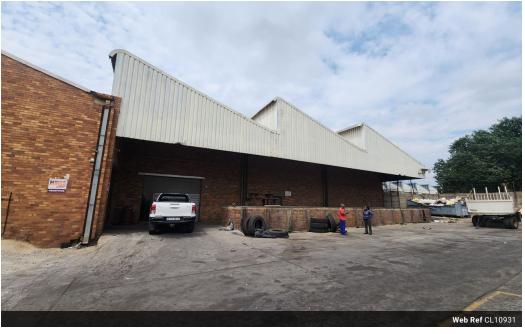

## 1 000m<sup>2</sup> Secure industrial warehouse in Elandsfontein, Germiston

Discover the leasing opportunity of a 1,000m<sup>2</sup> industrial warehouse in Elandsfontein, Germiston, offering versatile space for various industrial purposes. Situated within a secure park, this unit features a substantial yard, truck access, and a robust 3-phase power supply. Natural light floods the space, creating an optimal working environment. The warehouse is efficiently designed with a loading bay, complete with a ramp for seamless operations.

Access is facilitated by a convenient on-grade roller shutter door, providing entry to the expansive, open-plan warehouse floor. Ideal for manufacturing, fabrication, or storage and distribution, this unit caters to diverse industrial needs. Strategically located near the

## Features

Zoning Industrial

Interior Power 3 Phase

Yes

**Exterior** Security Open Parking Bays Sizes Floor Size Land Size

1,000m<sup>2</sup> 2,000m<sup>2</sup>

https://www.newpointproperty.co.za