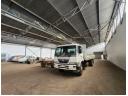

## 1 000m<sup>2</sup> Secure industrial warehouse in Elandsfontein, Germiston

Discover the leasing opportunity of a 1,000m<sup>2</sup> industrial warehouse in Elandsfontein, Germiston, offering versatile space for various industrial purposes. Situated within a secure park, this unit features a substantial yard, truck access, and a robust 3-phase power supply. Natural light floods the space, creating an optimal working environment. The warehouse is efficiently designed with a loading bay, complete with a ramp for seamless operations.

Access is facilitated by a convenient on-grade roller shutter door, providing entry to the expansive, open-plan warehouse floor. Ideal for manufacturing, fabrication, or storage and distribution, this unit caters to diverse industrial needs. Strategically located near the