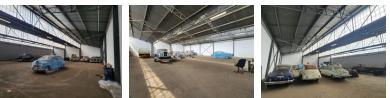

## 1 000m<sup>2</sup> Secure industrial warehouse in Elandsfontein, Germiston

Discover the leasing opportunity of a 1,000m<sup>2</sup> industrial warehouse in Elandsfontein, Germiston, offering versatile space for various industrial purposes. Situated within a secure park, this unit features a substantial yard, truck access, and a robust 3-phase power supply. Natural light floods the space, creating an optimal working environment. The warehouse is efficiently designed with a loading bay, complete with a ramp for seamless operations.

Access is facilitated by a convenient on-grade roller shutter door, providing entry to the expansive, open-plan warehouse floor. Ideal for manufacturing, fabrication, or storage and distribution, this unit caters to diverse industrial needs. Strategically located near the