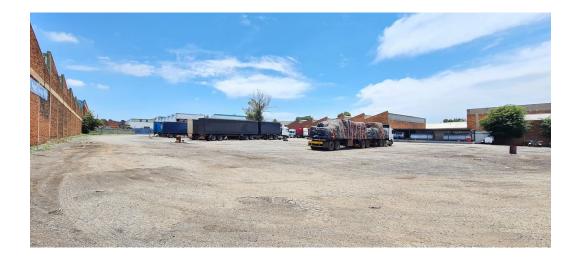

## 9 000m<sup>2</sup> Truck yard and storage facility in Elandsfontein, Germiston

Prime industrial and truck yard available for lease in Elandsfontein, this expansive 9000m² property, featuring 372m² of covered space, is ideal for various industrial uses. The open yard area is designed to accommodate super-link trucks, with two convenient entrances enhancing accessibility. Security is a top priority, ensured by a well-constructed perimeter wall that provides privacy and protection.

The facility includes essential amenities such as ablutions, small offices, and additional storage space. Positioned near the N12 highway, this location offers a strategic advantage for logistics companies with its seamless connectivity and logistical efficiency.