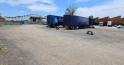

## 9 000m<sup>2</sup> Truck yard and storage facility in Elandsfontein, Germiston

Prime industrial and truck yard available for lease in Elandsfontein, this expansive 9000m² property, featuring 372m² of covered space, is ideal for various industrial uses. The open yard area is designed to accommodate super-link trucks, with two convenient entrances enhancing accessibility. Security is a top priority, ensured by a well-constructed perimeter wall that provides privacy and protection.

The facility includes essential amenities such as ablutions, small offices, and additional storage space. Positioned near the N12 highway, this location offers a strategic advantage for logistics companies with its seamless connectivity and logistical efficiency.