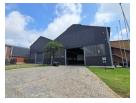

# Prime industrial factory with overhead cranes to let in Elandsfontein

This stunning shared industrial facility offers top-tier features, including 24-hour security and two 10-ton cranes, making it ideal for heavy-duty operations. The workshop spans an impressive 3,808m², consisting of two long bays, each equipped with a crane. Large access doors allow for seamless truck entry, with an additional exit door at the rear for efficient movement. The property is further enhanced by a 125-amp, 3-phase power supply to support various industrial needs.

Complementing the workshop is a spacious 305m² open-plan office area, providing ample space for staff and client interactions. The facility also boasts generous parking and yard space, ensuring easy truck maneuverability. Conveniently located near major