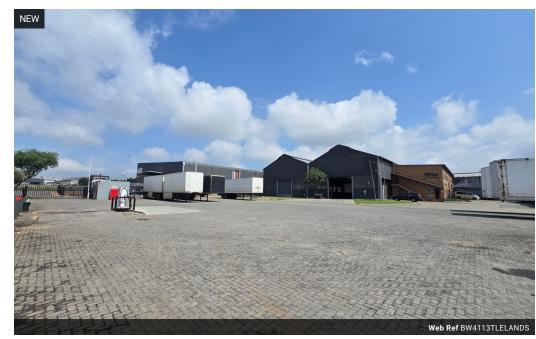

# Prime industrial factory with overhead cranes to let in Elandsfontein

This stunning shared industrial facility offers top-tier features, including 24-hour security and two 10-ton cranes, making it ideal for heavy-duty operations. The workshop spans an impressive 3,808m², consisting of two long bays, each equipped with a crane. Large access doors allow for seamless truck entry, with an additional exit door at the rear for efficient movement. The property is further enhanced by a 125-amp, 3-phase power supply to support various industrial needs.

Complementing the workshop is a spacious 305m² open-plan office area, providing ample space for staff and client interactions. The facility also boasts generous parking and yard space, ensuring easy truck maneuverability. Conveniently located near major