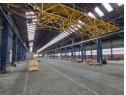

# Prime industrial factory with overhead cranes to let in Elandsfontein

This stunning shared industrial facility offers top-tier features, including 24-hour security and two 10-ton cranes, making it ideal for heavy-duty operations. The workshop spans an impressive 3,808m², consisting of two long bays, each equipped with a crane. Large access doors allow for seamless truck entry, with an additional exit door at the rear for efficient movement. The property is further enhanced by a 125-amp, 3-phase power supply to support various industrial needs.

Complementing the workshop is a spacious 305m² open-plan office area, providing ample space for staff and client interactions. The facility also boasts generous parking and yard space, ensuring easy truck maneuverability. Conveniently located near major