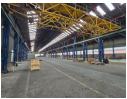

# Prime industrial factory with overhead cranes to let in Elandsfontein

This stunning shared industrial facility offers top-tier features, including 24-hour security and two 10-ton cranes, making it ideal for heavy-duty operations. The workshop spans an impressive 3,808m², consisting of two long bays, each equipped with a crane. Large access doors allow for seamless truck entry, with an additional exit door at the rear for efficient movement. The property is further enhanced by a 125-amp, 3-phase power supply to support various industrial needs.

Complementing the workshop is a spacious 305m² open-plan office area, providing ample space for staff and client interactions. The facility also boasts generous parking and yard space, ensuring easy truck maneuverability. Conveniently located near major