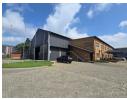

# Prime industrial factory with overhead cranes to let in Elandsfontein

This stunning shared industrial facility offers top-tier features, including 24-hour security and two 10-ton cranes, making it ideal for heavy-duty operations. The workshop spans an impressive 3,808m², consisting of two long bays, each equipped with a crane. Large access doors allow for seamless truck entry, with an additional exit door at the rear for efficient movement. The property is further enhanced by a 125-amp, 3-phase power supply to support various industrial needs.

Complementing the workshop is a spacious 305m² open-plan office area, providing ample space for staff and client interactions. The facility also boasts generous parking and yard space, ensuring easy truck maneuverability. Conveniently located near major