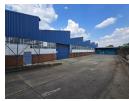

# 6000m2 industrial factory and warehouse to let in Elandsfontein

This 6000m2 warehouse with factory capability is available to let immediately. The facility offers good truck access with open allocated yard space for storage and loading/offloading. There is 2 on-grade roller shutter doors leading in from the yard to facilitate easy loading and offloading to the warehouse. There is good height within the warehouse and great natural lighting throughout. The facility has a large 3 phase power supply to accommodate multiple uses for industrial business.

The warehouse is completed with a small office component as well as ample ablution facilities for warehouse and offices. The warehouse has covered parking bays and open parking areas and the property is secured with 24 hour security. There is easy