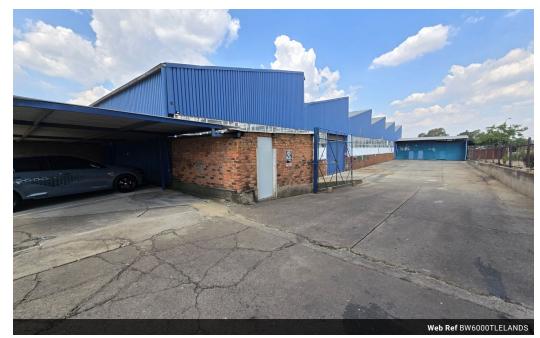

# 6000m2 industrial factory and warehouse to let in Elandsfontein

This 6000m2 warehouse with factory capability is available to let immediately. The facility offers good truck access with open allocated yard space for storage and loading/offloading. There is 2 on-grade roller shutter doors leading in from the yard to facilitate easy loading and offloading to the warehouse. There is good height within the warehouse and great natural lighting throughout. The facility has a large 3 phase power supply to accommodate multiple uses for industrial business.

The warehouse is completed with a small office component as well as ample ablution facilities for warehouse and offices. The warehouse has covered parking bays and open parking areas and the property is secured with 24 hour security. There is easy