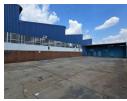

# 6000m2 industrial factory and warehouse to let in Elandsfontein

This 6000m2 warehouse with factory capability is available to let immediately. The facility offers good truck access with open allocated yard space for storage and loading/offloading. There is 2 on-grade roller shutter doors leading in from the yard to facilitate easy loading and offloading to the warehouse. There is good height within the warehouse and great natural lighting throughout. The facility has a large 3 phase power supply to accommodate multiple uses for industrial business.

The warehouse is completed with a small office component as well as ample ablution facilities for warehouse and offices. The warehouse has covered parking bays and open parking areas and the property is secured with 24 hour security. There is easy