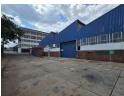

# 6000m2 industrial factory and warehouse to let in Elandsfontein

This 6000m2 warehouse with factory capability is available to let immediately. The facility offers good truck access with open allocated yard space for storage and loading/offloading. There is 2 on-grade roller shutter doors leading in from the yard to facilitate easy loading and offloading to the warehouse. There is good height within the warehouse and great natural lighting throughout. The facility has a large 3 phase power supply to accommodate multiple uses for industrial business.

The warehouse is completed with a small office component as well as ample ablution facilities for warehouse and offices. The warehouse has covered parking bays and open parking areas and the property is secured with 24 hour security. There is easy