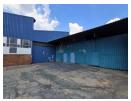

# 6000m2 industrial factory and warehouse to let in Elandsfontein

This 6000m2 warehouse with factory capability is available to let immediately. The facility offers good truck access with open allocated yard space for storage and loading/offloading. There is 2 on-grade roller shutter doors leading in from the yard to facilitate easy loading and offloading to the warehouse. There is good height within the warehouse and great natural lighting throughout. The facility has a large 3 phase power supply to accommodate multiple uses for industrial business.

The warehouse is completed with a small office component as well as ample ablution facilities for warehouse and offices. The warehouse has covered parking bays and open parking areas and the property is secured with 24 hour security. There is easy