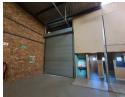

## 240m2 Warehouse available To Let in a secure Park in Driehoek, Germiston.

240m2 Warehouse available To Let in a secure Park in Driehoek, Germiston. This property is centrally located within close proximity to all major highways with public transport readily available. This warehouse is placed within a neat industrial park which offers full access control for all tenant and visitors as well as 24 hour on site security. The warehouse offers great height with good natural light and a 3 phase power supply. There is a large roller shutter door which allows for easy receiving and dispatch and this Industrial park can accommodate fairly big trucks.