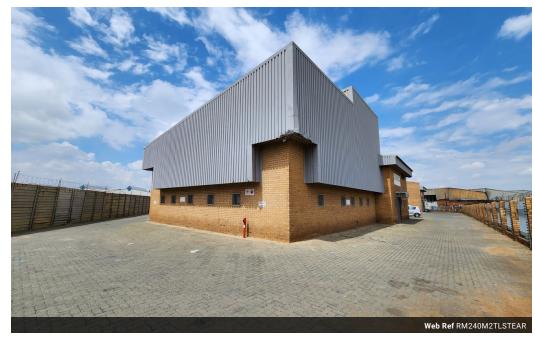

## 240m2 Warehouse available To Let in a secure Park in Driehoek, Germiston.

240m2 Warehouse available To Let in a secure Park in Driehoek, Germiston. This property is centrally located within close proximity to all major highways with public transport readily available. This warehouse is placed within a neat industrial park which offers full access control for all tenant and visitors as well as 24 hour on site security. The warehouse offers great height with good natural light and a 3 phase power supply. There is a large roller shutter door which allows for easy receiving and dispatch and this Industrial park can accommodate fairly big trucks.