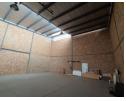

## 240m2 Warehouse available To Let in a secure Park in Driehoek, Germiston.

240m2 Warehouse available To Let in a secure Park in Driehoek, Germiston. This property is centrally located within close proximity to all major highways with public transport readily available. This warehouse is placed within a neat industrial park which offers full access control for all tenant and visitors as well as 24 hour on site security. The warehouse offers great height with good natural light and a 3 phase power supply. There is a large roller shutter door which allows for easy receiving and dispatch and this Industrial park can accommodate fairly big trucks.

#### **Features**

Zoning Industrial

| Interior         |     | Exterior          |     | Sizes           |       |
|------------------|-----|-------------------|-----|-----------------|-------|
| Air Conditioning | Yes | Security          | Yes | Floor Size      | 240m² |
| Power 3 Phase    | Yes | Open Parking Bays | 4   | Land Size       | 350m² |
| Power Amps       | 63  |                   |     | Building Height | 8m    |