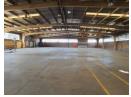

Very neat 2800m2 warehouse available to let in Driehoek, Germiston this warehouse has excellent highway exposure and is centrally located within close proximity to all transport services the warehouse itself is neat and tidy with good height and natural light. There are large roller doors for both receiving and dispatch. This property has it own private yard and can accommodate super link trucks. there is a fire sprinkler system in place as well as ablutions, change rooms, and shower facilities in the

There is ample parking space outside the warehouse both open and carport parking bays for both staff and visitors within a fenced-off very secure yard area. The office component is situated on the 2nd level and is neat, modern, and spacious with a