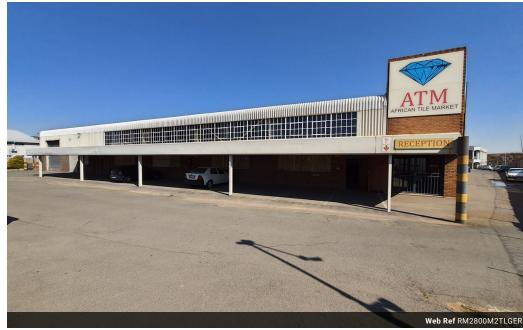

## 010 0354431

Office 40A Eden Meadows Complex 1 Van Riebeeck Avenue Greenstone

R100,000 pm

Gross Monthly Rental R100,000 Excl. VAT

2800m2 Highway facing Warehouse available To Let in Driehoek, Germiston.

Very neat 2800m2 warehouse available to let in Driehoek, Germiston this warehouse has excellent highway exposure and is centrally located within close proximity to all transport services the warehouse itself is neat and tidy with good height and natural light. There are large roller doors for both receiving and dispatch. This property has it own private yard and can accommodate super link trucks. there is a fire sprinkler system in place as well as ablutions, change rooms, and shower facilities in the