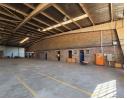

Very neat 2800m2 warehouse available to let in Driehoek, Germiston this warehouse has excellent highway exposure and is centrally located within close proximity to all transport services the warehouse itself is neat and tidy with good height and natural light. There are large roller doors for both receiving and dispatch. This property has it own private yard and can accommodate super link trucks. there is a fire sprinkler system in place as well as ablutions, change rooms, and shower facilities in the

There is ample parking space outside the warehouse both open and carport parking bays for both staff and visitors within a fenced-off very secure yard area. The office component is situated on the 2nd level and is neat, modern, and spacious with a