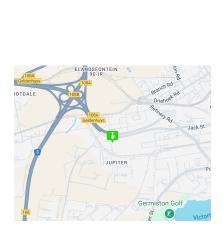

## 010 0354431

Office 40A Eden Meadows Complex 1 Van Riebeeck Avenue Greenstone

R100,000 pm

Gross Monthly Rental R100,000 Excl. VAT

2800m2 Highway facing Warehouse available To Let in Driehoek, Germiston.

Very neat 2800m2 warehouse available to let in Driehoek, Germiston this warehouse has excellent highway exposure and is centrally located within close proximity to all transport services the warehouse itself is neat and tidy with good height and natural light. There are large roller doors for both receiving and dispatch. This property has it own private yard and can accommodate super link trucks. there is a fire sprinkler system in place as well as ablutions, change rooms, and shower facilities in the