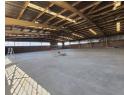

Very neat 2800m2 warehouse available to let in Driehoek, Germiston this warehouse has excellent highway exposure and is centrally located within close proximity to all transport services the warehouse itself is neat and tidy with good height and natural light. There are large roller doors for both receiving and dispatch. This property has it own private yard and can accommodate super link trucks. there is a fire sprinkler system in place as well as ablutions, change rooms, and shower facilities in the

There is ample parking space outside the warehouse both open and carport parking bays for both staff and visitors within a fenced-off very secure yard area. The office component is situated on the 2nd level and is neat, modern, and spacious with a