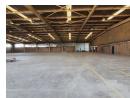

Very neat 2800m2 warehouse available to let in Driehoek, Germiston this warehouse has excellent highway exposure and is centrally located within close proximity to all transport services the warehouse itself is neat and tidy with good height and natural light. There are large roller doors for both receiving and dispatch. This property has it own private yard and can accommodate super link trucks. there is a fire sprinkler system in place as well as ablutions, change rooms, and shower facilities in the

There is ample parking space outside the warehouse both open and carport parking bays for both staff and visitors within a fenced-off very secure yard area. The office component is situated on the 2nd level and is neat, modern, and spacious with a