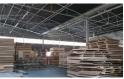

## 1372m2 Warehouse available To Let in Driehoek, Germiston.

1372m2 Warehouse available To Let in Driehoek, Germiston. This warehouse is centrally located and offers easy access to all major highways. The warehouse offers excellent height with good natural light and a 3 phase power supply, access to the warehouse for large trucks is made easy via a large private fully paved yard area measuring approximately 1000m2 and 3 large roller shutter doors. The warehouse also has access from two different roads and can accommodate super link trucks.