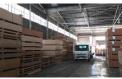

## 1372m2 Warehouse available To Let in Driehoek, Germiston.

1372m2 Warehouse available To Let in Driehoek, Germiston. This warehouse is centrally located and offers easy access to all major highways. The warehouse offers excellent height with good natural light and a 3 phase power supply, access to the warehouse for large trucks is made easy via a large private fully paved yard area measuring approximately 1000m2 and 3 large roller shutter doors. The warehouse also has access from two different roads and can accommodate super link trucks.

## Features

Zoning Industrial

Interior Exterior Sizes Power 3 Phase Floor Size Yes Security Yes 1,372m<sup>2</sup> Power Amps Open Parking Bays Land Size 2,500m<sup>2</sup> 250 20 **Building Height** 7m