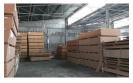

## 1372m2 Warehouse available To Let in Driehoek, Germiston.

1372m2 Warehouse available To Let in Driehoek, Germiston. This warehouse is centrally located and offers easy access to all major highways. The warehouse offers excellent height with good natural light and a 3 phase power supply, access to the warehouse for large trucks is made easy via a large private fully paved yard area measuring approximately 1000m2 and 3 large roller shutter doors. The warehouse also has access from two different roads and can accommodate super link trucks.