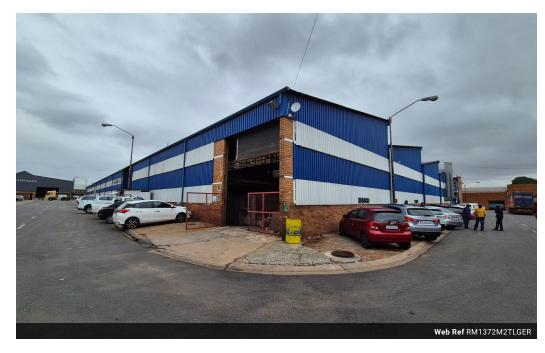

## 1372m2 Warehouse available To Let in Driehoek, Germiston.

1372m2 Warehouse available To Let in Driehoek, Germiston. This warehouse is centrally located and offers easy access to all major highways. The warehouse offers excellent height with good natural light and a 3 phase power supply, access to the warehouse for large trucks is made easy via a large private fully paved yard area measuring approximately 1000m2 and 3 large roller shutter doors. The warehouse also has access from two different roads and can accommodate super link trucks.

 $there is 24\ hour\ security\ in\ place\ that\ patrols\ the\ entire\ block.\ Public\ transport\ and\ shopping\ facilities\ are\ within\ walking\ distance$ 

## Features

Zoning Industrial

Interior Exterior Sizes Power 3 Phase Floor Size Yes Security Yes 1,372m<sup>2</sup> Power Amps Open Parking Bays Land Size 2,500m<sup>2</sup> 250 20 **Building Height** 7m