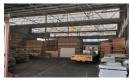

## 1372m2 Warehouse available To Let in Driehoek, Germiston.

1372m2 Warehouse available To Let in Driehoek, Germiston. This warehouse is centrally located and offers easy access to all major highways. The warehouse offers excellent height with good natural light and a 3 phase power supply, access to the warehouse for large trucks is made easy via a large private fully paved yard area measuring approximately 1000m2 and 3 large roller shutter doors. The warehouse also has access from two different roads and can accommodate super link trucks.

## Features

Zoning Industrial

Interior Exterior Sizes Power 3 Phase Floor Size Yes Security Yes 1,372m<sup>2</sup> Power Amps Open Parking Bays Land Size 2,500m<sup>2</sup> 250 20 **Building Height** 7m