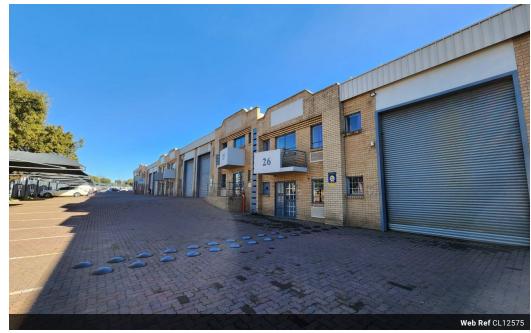

## Secure & Well-Located 265m² Warehouse in Driehoek, Germiston

This immaculate 265m² warehouse in Driehoek, Germiston, is available for lease in a secure industrial complex with 24/7 security and access control. Conveniently situated near major highways, the property ensures seamless truck access and traffic flow, with public transport and shopping amenities nearby. Featuring high ceilings with ample natural light, a large roller shutter door for easy loading, and a 63-amp three-phase power supply, this warehouse is ideal for manufacturing, storage, or logistics operations.

The two-level office component includes a welcoming reception area, open-plan offices, a kitchenette, and ablution facilities on both floors. With great visibility from the main road and ample parking for staff and visitors, this secure, well-equipped property is a