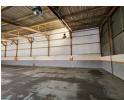

## Neat 600m<sup>2</sup> Warehouse for Rent in Driehoek, Germiston

Positioned in the heart of Driehoek, Germiston, this well-maintained 600m² warehouse/factory offers excellent accessibility to the N3 Highway, with public transport and shopping facilities nearby. The warehouse boasts good height, ample natural lighting, and a reliable 120-amp three-phase power supply. A private yard allows for easy truck access, while a large roller shutter door ensures seamless loading and offloading operations.

## **Features**

Zoning Industrial

| Interior             | Exterior             |   | Sizes                  |       |
|----------------------|----------------------|---|------------------------|-------|
| Air Conditioning Yes | Covered Parking Bays | 6 | Floor Size             | 600m² |
| Power 3 Phase Yes    | Open Parking Bays    | 6 | Land Size              | 800m² |
| Power Amps 120       |                      |   | <b>Building Height</b> | 6m    |