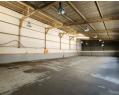

## Neat 600m<sup>2</sup> Warehouse for Rent in Driehoek, Germiston

Positioned in the heart of Driehoek, Germiston, this well-maintained 600m² warehouse/factory offers excellent accessibility to the N3 Highway, with public transport and shopping facilities nearby. The warehouse boasts good height, ample natural lighting, and a reliable 120-amp three-phase power supply. A private yard allows for easy truck access, while a large roller shutter door ensures seamless loading and offloading operations.

## **Features**

Zoning Industrial

| Interior             | Exterior             |   | Sizes                  |       |
|----------------------|----------------------|---|------------------------|-------|
| Air Conditioning Yes | Covered Parking Bays | 6 | Floor Size             | 600m² |
| Power 3 Phase Yes    | Open Parking Bays    | 6 | Land Size              | 800m² |
| Power Amps 120       |                      |   | <b>Building Height</b> | 6m    |