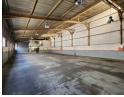

## Neat 600m<sup>2</sup> Warehouse for Rent in Driehoek, Germiston

Positioned in the heart of Driehoek, Germiston, this well-maintained 600m² warehouse/factory offers excellent accessibility to the N3 Highway, with public transport and shopping facilities nearby. The warehouse boasts good height, ample natural lighting, and a reliable 120-amp three-phase power supply. A private yard allows for easy truck access, while a large roller shutter door ensures seamless loading and offloading operations.

## **Features**

Zoning Industrial

| Interior             | Exterior             |   | Sizes                  |       |
|----------------------|----------------------|---|------------------------|-------|
| Air Conditioning Yes | Covered Parking Bays | 6 | Floor Size             | 600m² |
| Power 3 Phase Yes    | Open Parking Bays    | 6 | Land Size              | 800m² |
| Power Amps 120       |                      |   | <b>Building Height</b> | 6m    |