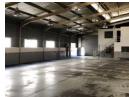

## Neat 600m<sup>2</sup> Warehouse for Rent in Driehoek, Germiston

Positioned in the heart of Driehoek, Germiston, this well-maintained 600m² warehouse/factory offers excellent accessibility to the N3 Highway, with public transport and shopping facilities nearby. The warehouse boasts good height, ample natural lighting, and a reliable 120-amp three-phase power supply. A private yard allows for easy truck access, while a large roller shutter door ensures seamless loading and offloading operations.

The office component spans two levels, featuring a welcoming reception area, multiple offices, a small kitchen, and male and female ablutions. Whether for light engineering, fabrication, or storage and distribution, this versatile space provides a practical