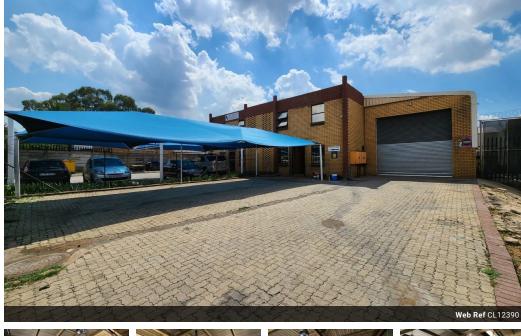

## Neat 600m<sup>2</sup> Warehouse for Rent in Driehoek, Germiston

Positioned in the heart of Driehoek, Germiston, this well-maintained 600m² warehouse/factory offers excellent accessibility to the N3 Highway, with public transport and shopping facilities nearby. The warehouse boasts good height, ample natural lighting, and a reliable 120-amp three-phase power supply. A private yard allows for easy truck access, while a large roller shutter door ensures seamless loading and offloading operations.

## **Features**

Zoning Industrial

| Interior             | Exterior             |   | Sizes                  |       |
|----------------------|----------------------|---|------------------------|-------|
| Air Conditioning Yes | Covered Parking Bays | 6 | Floor Size             | 600m² |
| Power 3 Phase Yes    | Open Parking Bays    | 6 | Land Size              | 800m² |
| Power Amps 120       |                      |   | <b>Building Height</b> | 6m    |

### Extras

secure parking under cover with a small private yard and great truck access