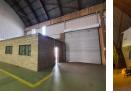

### 490m<sup>2</sup> Neat and secure Industrial Warehouse in Germiston

This 490m<sup>2</sup> industrial warehouse for lease offers an excellent opportunity with its prime central location, ensuring easy access to the highway, public transport, and nearby shopping facilities. Situated in an access-controlled industrial park with 24-hour security and off-site monitoring, tenants can rest assured of a secure environment. The park is designed for efficient truck access and movement, featuring a large roller shutter door for smooth dispatch and receiving operations. Inside, the warehouse boasts ample height and natural light, creating an optimal working environment. The facility is supported by a reliable 3-phase power supply and includes practical amenities such as a change room, canteen area, and ablution facilities with a shower conveniently located off the warehouse floor.