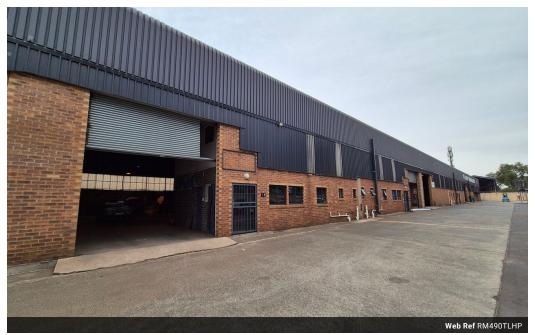

### 490m<sup>2</sup> Neat and secure Industrial Warehouse in Germiston

This 490m<sup>2</sup> industrial warehouse for lease offers an excellent opportunity with its prime central location, ensuring easy access to the highway, public transport, and nearby shopping facilities. Situated in an access-controlled industrial park with 24-hour security and off-site monitoring, tenants can rest assured of a secure environment. The park is designed for efficient truck access and movement, featuring a large roller shutter door for smooth dispatch and receiving operations. Inside, the warehouse boasts ample height and natural light, creating an optimal working environment. The facility is supported by a reliable 3-phase power supply and includes practical amenities such as a change room, canteen area, and ablution facilities with a shower conveniently located off the warehouse floor.