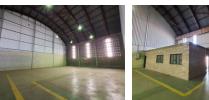

### 490m<sup>2</sup> Neat and secure Industrial Warehouse in Germiston

This 490m<sup>2</sup> industrial warehouse for lease offers an excellent opportunity with its prime central location, ensuring easy access to the highway, public transport, and nearby shopping facilities. Situated in an access-controlled industrial park with 24-hour security and off-site monitoring, tenants can rest assured of a secure environment. The park is designed for efficient truck access and movement, featuring a large roller shutter door for smooth dispatch and receiving operations. Inside, the warehouse boasts ample height and natural light, creating an optimal working environment. The facility is supported by a reliable 3-phase power supply and includes practical amenities such as a change room, canteen area, and ablution facilities with a shower conveniently located off the warehouse floor.