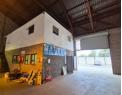

### 490m<sup>2</sup> Neat and secure Industrial Warehouse in Germiston

This 490m<sup>2</sup> industrial warehouse for lease offers an excellent opportunity with its prime central location, ensuring easy access to the highway, public transport, and nearby shopping facilities. Situated in an access-controlled industrial park with 24-hour security and off-site monitoring, tenants can rest assured of a secure environment. The park is designed for efficient truck access and movement, featuring a large roller shutter door for smooth dispatch and receiving operations. Inside, the warehouse boasts ample height and natural light, creating an optimal working environment. The facility is supported by a reliable 3-phase power supply and includes practical amenities such as a change room, canteen area, and ablution facilities with a shower conveniently located off the warehouse floor.