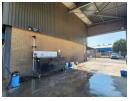

## R140,685 pm

Gross Monthly Rental R140,685 Excl. VAT

1 710sqm Warehouse with private yard in Driehoek, Germiston

This 1,710m<sup>2</sup> warehouse in Driehoek, Germiston, is now available to let, offering a versatile and well-equipped space for industrial operations. The property features a vast 2,000m<sup>2</sup> paved yard with four entry points, ensuring seamless truck access and efficient flow throughout. The warehouse itself, spanning approximately 1,200m<sup>2</sup>, boasts impressive height and abundant natural light, along with a three-phase power supply to support various industrial needs. Multiple roller shutter doors on opposite sides create a convenient drive-through facility, while a canopy area currently serves as a wash bay, adding flexibility to the layout.