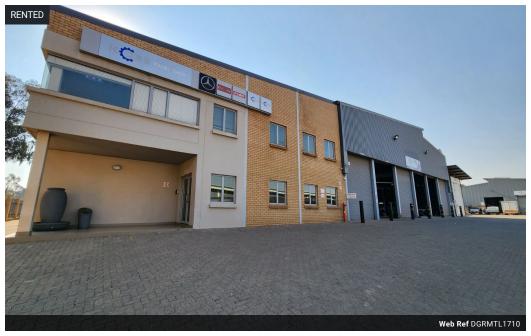

## R140,685 pm

Gross Monthly Rental R140,685 Excl. VAT

1 710sqm Warehouse with private yard in Driehoek, Germiston

This 1,710m<sup>2</sup> warehouse in Driehoek, Germiston, is now available to let, offering a versatile and well-equipped space for industrial operations. The property features a vast 2,000m<sup>2</sup> paved yard with four entry points, ensuring seamless truck access and efficient flow throughout. The warehouse itself, spanning approximately 1,200m<sup>2</sup>, boasts impressive height and abundant natural light, along with a three-phase power supply to support various industrial needs. Multiple roller shutter doors on opposite sides create a convenient drive-through facility, while a canopy area currently serves as a wash bay, adding flexibility to the layout.