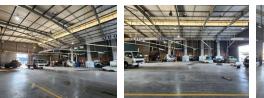

## R140,685 pm

Gross Monthly Rental R140,685 Excl. VAT

1 710sqm Warehouse with private yard in Driehoek, Germiston

This 1,710m<sup>2</sup> warehouse in Driehoek, Germiston, is now available to let, offering a versatile and well-equipped space for industrial operations. The property features a vast 2,000m<sup>2</sup> paved yard with four entry points, ensuring seamless truck access and efficient flow throughout. The warehouse itself, spanning approximately 1,200m<sup>2</sup>, boasts impressive height and abundant natural light, along with a three-phase power supply to support various industrial needs. Multiple roller shutter doors on opposite sides create a convenient drive-through facility, while a canopy area currently serves as a wash bay, adding flexibility to the layout.