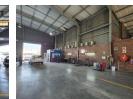

The office component is spacious and well-appointed, covering 500m<sup>2</sup> over two levels. It includes numerous individual and open-