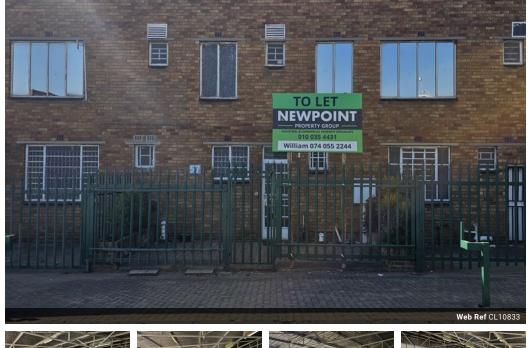

## 400m2 to let in Delville Germiston

This property is safe and secure, offering a lot for its size. Within the space, you'll find staff ablutions, offices, and a spacious working area. This space is located on the first floor. While this may be a slight disadvantage for some businesses, it is ideal for