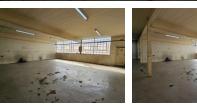

## 200m2 To let in Delville Germiston

llana

Industrial

1 Tn/m<sup>2</sup>

Yes

63

This property is safe and secure, offering a lot for its size. Within the space, you'll find staff ablutions, offices, and a spacious working area. Located at the front end of the building is a roller door, allowing for easy loading and offloading. The unit is fitted with three-phase power, making it suitable for engineering and fabrication businesses. There is good natural lighting that flows