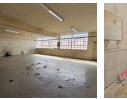

## 200m2 To let in Delville Germiston

llana

Industrial

1 Tn/m<sup>2</sup>

Yes

63

This property is safe and secure, offering a lot for its size. Within the space, you'll find staff ablutions, offices, and a spacious working area. Located at the front end of the building is a roller door, allowing for easy loading and offloading. The unit is fitted with three-phase power, making it suitable for engineering and fabrication businesses. There is good natural lighting that flows