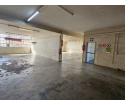

## 200m2 To let in Delville Germiston

llana

Industrial

1 Tn/m<sup>2</sup>

Yes

63

This property is safe and secure, offering a lot for its size. Within the space, you'll find staff ablutions, offices, and a spacious working area. Located at the front end of the building is a roller door, allowing for easy loading and offloading. The unit is fitted with three-phase power, making it suitable for engineering and fabrication businesses. There is good natural lighting that flows

## Features

Building Name Zoning

Interior Floor Loading Cap. Power 3 Phase Power Amps Sizes Floor Size Land Size Building Height

200m<sup>2</sup> 200m<sup>2</sup> 4m

https://www.newpointproperty.co.za