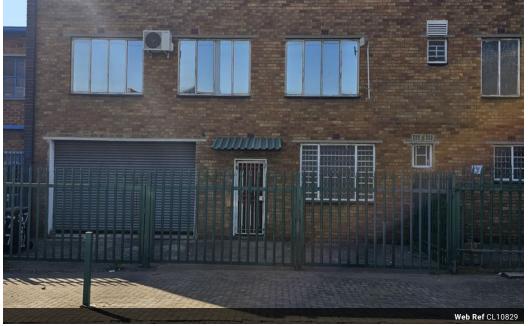

## 200m2 To let in Delville Germiston

llana

Industrial

1 Tn/m<sup>2</sup>

Yes

63

This property is safe and secure, offering a lot for its size. Within the space, you'll find staff ablutions, offices, and a spacious working area. Located at the front end of the building is a roller door, allowing for easy loading and offloading. The unit is fitted with three-phase power, making it suitable for engineering and fabrication businesses. There is good natural lighting that flows