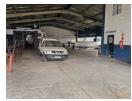

## Free-Standing Industrial Building To Let in Prime Delville Location

This neat, well-maintained free-standing industrial property is now available to let in the highly sought-after area of Delville. Ideally positioned for visibility and access, the building features a prominent road-facing roller shutter door, allowing for easy vehicle access and efficient loading and offloading. The warehouse offers generous height to the eaves, making it well-suited for a variety of industrial and commercial uses.

Equipped with a reliable three-phase power supply, the facility can accommodate energy-intensive operations such as manufacturing, fabrication, or engineering work with ease.

Additional features include: