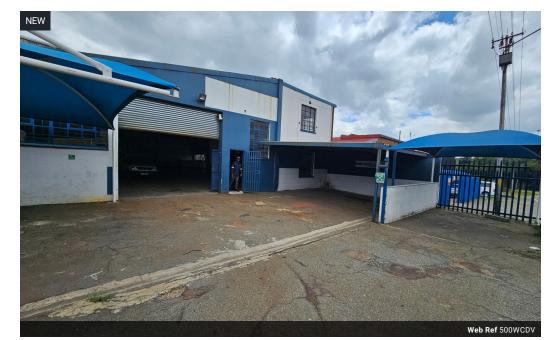

## Free-Standing Industrial Building To Let in Prime Delville Location

This neat, well-maintained free-standing industrial property is now available to let in the highly sought-after area of Delville. Ideally positioned for visibility and access, the building features a prominent road-facing roller shutter door, allowing for easy vehicle access and efficient loading and offloading. The warehouse offers generous height to the eaves, making it well-suited for a variety of industrial and commercial uses.

Equipped with a reliable three-phase power supply, the facility can accommodate energy-intensive operations such as manufacturing, fabrication, or engineering work with ease.

Additional features include:

Private, secure yard area at the front of the building, offering dedicated parking or outdoor storage