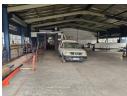

## Free-Standing Industrial Building To Let in Prime Delville Location

This neat, well-maintained free-standing industrial property is now available to let in the highly sought-after area of Delville. Ideally positioned for visibility and access, the building features a prominent road-facing roller shutter door, allowing for easy vehicle access and efficient loading and offloading. The warehouse offers generous height to the eaves, making it well-suited for a variety of industrial and commercial uses.

Equipped with a reliable three-phase power supply, the facility can accommodate energy-intensive operations such as manufacturing, fabrication, or engineering work with ease.

Additional features include: