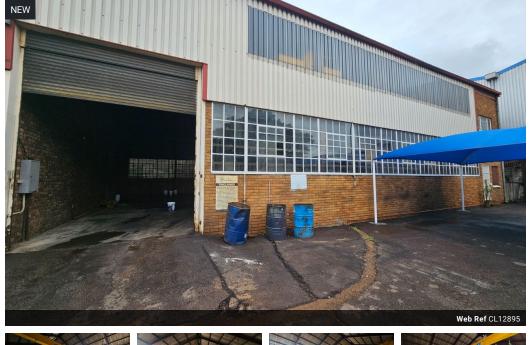

## Well-Equipped Engineering Facility with 10-Ton Crane in Delville, Germiston

This well-maintained industrial property in the popular Delville area of Germiston is now available to let, offering a prime solution for engineering or fabrication businesses. The facility has a powerful 10-ton overhead crane and 100 amps of three-phase power, ideal for handling heavy-duty operations. A large front-facing roller door provides seamless access to the workshop, while neat, professional offices create a comfortable administrative space for your team.

Additional features include staff ablution facilities and secure on-site parking, ensuring both convenience and peace of mind. Situated in a sought-after industrial hub with easy access to key routes, this property is perfectly positioned to support smooth