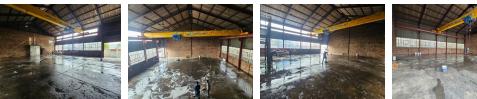

## Well-Equipped Engineering Facility with 10-Ton Crane in Delville, Germiston

This well-maintained industrial property in the popular Delville area of Germiston is now available to let, offering a prime solution for engineering or fabrication businesses. The facility has a powerful 10-ton overhead crane and 100 amps of three-phase power, ideal for handling heavy-duty operations. A large front-facing roller door provides seamless access to the workshop, while neat, professional offices create a comfortable administrative space for your team.

## Interior

Floor Loading Cap. Power 3 Phase Power Amps Sizes Floor Size Land Size Building Height

10 Tn/m<sup>2</sup>

Yes

100

450m² 600m² 8m

https://www.newpointproperty.co.za