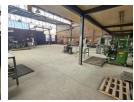

## Functional Workshop with 3-Phase Power in Delville – Ideal for Engineering or Fabrication

This neat and well-maintained industrial unit in the heart of Delville, Germiston, is now available to let. Perfectly suited for engineering, fabrication, or light manufacturing businesses, the property offers 100 amps of three-phase power and a large roller door at the front for easy access and vehicle entry. The layout includes two well-sized offices for admin use and covered parking bays for added convenience.

A mezzanine-level change room for staff ensures the main floor remains fully optimized for workshop activity. Positioned in a sought-after industrial zone with excellent accessibility, this space offers functionality, flexibility, and convenience for businesses