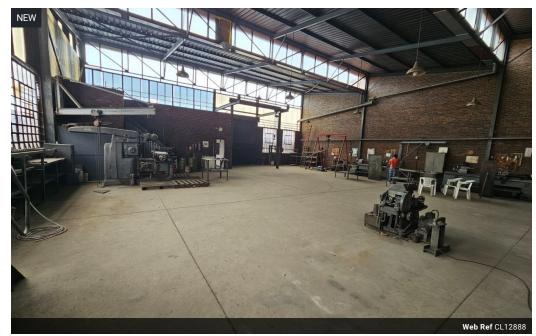

## Functional Workshop with 3-Phase Power in Delville – Ideal for Engineering or Fabrication

This neat and well-maintained industrial unit in the heart of Delville, Germiston, is now available to let. Perfectly suited for engineering, fabrication, or light manufacturing businesses, the property offers 100 amps of three-phase power and a large roller door at the front for easy access and vehicle entry. The layout includes two well-sized offices for admin use and covered parking bays for added convenience.

A mezzanine-level change room for staff ensures the main floor remains fully optimized for workshop activity. Positioned in a sought-after industrial zone with excellent accessibility, this space offers functionality, flexibility, and convenience for businesses

### **Features**

Zoning Industrial

Interior

Floor Loading Cap. 10 Tn/m²
Power 3 Phase Yes
Power Amps 100

Sizes

Floor Size Land Size Building Height 705m² 705m² 7m