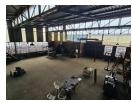

## Functional Workshop with 3-Phase Power in Delville – Ideal for Engineering or Fabrication

This neat and well-maintained industrial unit in the heart of Delville, Germiston, is now available to let. Perfectly suited for engineering, fabrication, or light manufacturing businesses, the property offers 100 amps of three-phase power and a large roller door at the front for easy access and vehicle entry. The layout includes two well-sized offices for admin use and covered parking bays for added convenience.

A mezzanine-level change room for staff ensures the main floor remains fully optimized for workshop activity. Positioned in a sought-after industrial zone with excellent accessibility, this space offers functionality, flexibility, and convenience for businesses