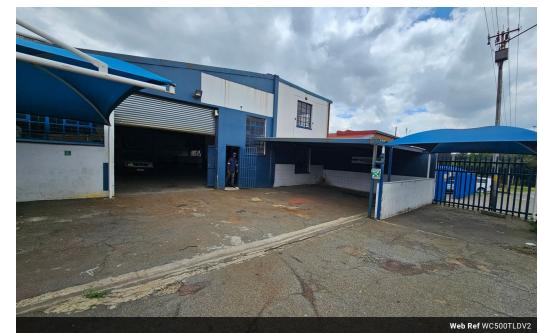

## 500m2 to let in Delville Germiston

5 Tn/m<sup>2</sup>

Yes 100

A neat, free-standing building is available to let in the highly sought-after area of Delville. The property features a road-facing roller door and offers good height to the eaves, making it suitable for various types of businesses. It is equipped with a three-phase power connection, allowing it to support a wide range of operations.

At the front of the property, there is a private yard area that provides the tenant with secure and safe parking space. The property also includes staff ablutions and well-maintained admin offices. This property is a must-see for any business looking for a