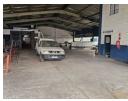

## 500m2 to let in Delville Germiston

5 Tn/m<sup>2</sup>

Yes 100

A neat, free-standing building is available to let in the highly sought-after area of Delville. The property features a road-facing roller door and offers good height to the eaves, making it suitable for various types of businesses. It is equipped with a three-phase power connection, allowing it to support a wide range of operations.

At the front of the property, there is a private yard area that provides the tenant with secure and safe parking space. The property also includes staff ablutions and well-maintained admin offices. This property is a must-see for any business looking for a