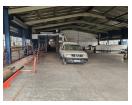

## 500m2 to let in Delville Germiston

5 Tn/m<sup>2</sup>

Yes 100

A neat, free-standing building is available to let in the highly sought-after area of Delville. The property features a road-facing roller door and offers good height to the eaves, making it suitable for various types of businesses. It is equipped with a three-phase power connection, allowing it to support a wide range of operations.

At the front of the property, there is a private yard area that provides the tenant with secure and safe parking space. The property also includes staff ablutions and well-maintained admin offices. This property is a must-see for any business looking for a