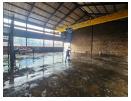

## 450m2 industrial factory to let in Deville Germiston with a 10 ton overhead crane

A neat and well-equipped building is available to let in the highly sought-after area of Delville, Germiston. This property features a 10-ton overhead crane and is equipped with 100 amps of three-phase power, making it an excellent choice for engineering and fabrication businesses. The front of the property includes a large roller door for easy access, while the administrative offices are neat and well-maintained, providing a professional workspace.

Staff ablution facilities are also available, ensuring convenience for employees.

The premises offer safe and secure parking, providing peace of mind for tenants and visitors. This property is a must-see for any

## **Features**

Zoning Industrial

Interio

Floor Loading Cap. 10 Tn/m²
Power 3 Phase Yes
Power Amps 100

Sizes

Floor Size 450m<sup>2</sup>
Land Size 600m<sup>2</sup>
Building Height 8m