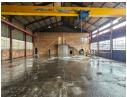

## 450m2 industrial factory to let in Deville Germiston with a 10 ton overhead crane

A neat and well-equipped building is available to let in the highly sought-after area of Delville, Germiston. This property features a 10-ton overhead crane and is equipped with 100 amps of three-phase power, making it an excellent choice for engineering and fabrication businesses. The front of the property includes a large roller door for easy access, while the administrative offices are neat and well-maintained, providing a professional workspace.

## **Features**

Zoning Industrial

Interio

Floor Loading Cap. 10 Tn/m²
Power 3 Phase Yes
Power Amps 100

Sizes

Floor Size 450m<sup>2</sup>
Land Size 600m<sup>2</sup>
Building Height 8m