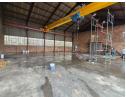

## 450m2 industrial factory to let in Deville Germiston with a 10 ton overhead crane

A neat and well-equipped building is available to let in the highly sought-after area of Delville, Germiston. This property features a 10-ton overhead crane and is equipped with 100 amps of three-phase power, making it an excellent choice for engineering and fabrication businesses. The front of the property includes a large roller door for easy access, while the administrative offices are neat and well-maintained, providing a professional workspace.

## **Features**

Zoning Industrial

Interio

Floor Loading Cap. 10 Tn/m²
Power 3 Phase Yes
Power Amps 100

Sizes

Floor Size 450m<sup>2</sup>
Land Size 600m<sup>2</sup>
Building Height 8m