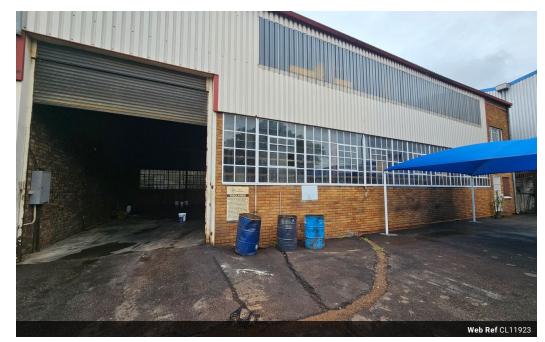

## 450m2 industrial factory to let in Deville Germiston with a 10 ton overhead crane

A neat and well-equipped building is available to let in the highly sought-after area of Delville, Germiston. This property features a 10-ton overhead crane and is equipped with 100 amps of three-phase power, making it an excellent choice for engineering and fabrication businesses. The front of the property includes a large roller door for easy access, while the administrative offices are neat and well-maintained, providing a professional workspace.