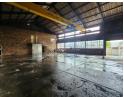

## 450m2 industrial factory to let in Deville Germiston with a 10 ton overhead crane

A neat and well-equipped building is available to let in the highly sought-after area of Delville, Germiston. This property features a 10-ton overhead crane and is equipped with 100 amps of three-phase power, making it an excellent choice for engineering and fabrication businesses. The front of the property includes a large roller door for easy access, while the administrative offices are neat and well-maintained, providing a professional workspace.

Staff ablution facilities are also available, ensuring convenience for employees.

The premises offer safe and secure parking, providing peace of mind for tenants and visitors. This property is a must-see for any

## **Features**

Zoning Industrial

Interio

Floor Loading Cap. 10 Tn/m²
Power 3 Phase Yes
Power Amps 100

Sizes

Floor Size 450m<sup>2</sup>
Land Size 600m<sup>2</sup>
Building Height 8m