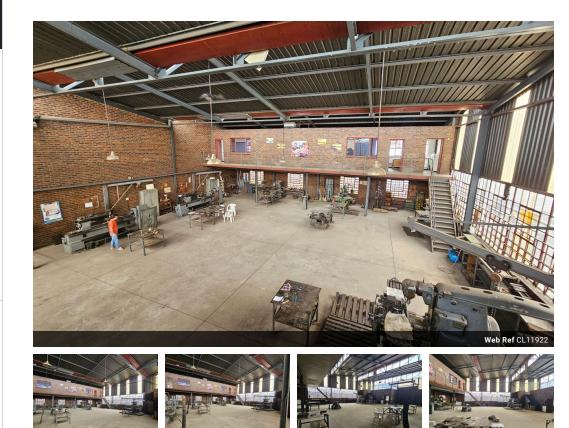

## 705 neat and well maintained factory to let in Delville

10 Tn/m<sup>2</sup>

Yes 100

A neat and well-maintained property is available to let in the sought-after area of Delville, Germiston. This space is perfectly suited for engineering and fabrication businesses, equipped with 100 amps of three-phase power to support heavy industrial operations. The property features a large roller door at the front of the building, providing convenient access for vehicles and equipment. Additionally, there are two offices ideal for administrative staff and covered parking spaces for added convenience.

Staff change rooms are strategically located on a mezzanine floor, maximizing the available workshop area for the tenant's

## Features

Zoning Industrial

Interior Floor Loading Cap. Power 3 Phase Power Amps **Sizes** Floor Size Land Size Building Height

705m² 705m² 7m