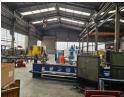

## 1400m2 To Let in Delville

This freestanding factory in Delville, Germiston, is available for lease and provides excellent access through two large roller doors, accommodating superlinks with ease. The space features three overhead cranes with capacities ranging from 5 to 10 tons and benefits from abundant natural lighting. It also includes a substantial office component, well-maintained ablution facilities, and

## Features

**Zoning** Industrial

Interior

Floor Loading Cap. 1 Tn/m² Power 3 Phase Yes Sizes

Floor Size 1,400m² Land Size 1,700m² Building Height 8m