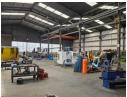

## 1400m2 To Let in Delville

This freestanding factory in Delville, Germiston, is available for lease and provides excellent access through two large roller doors, accommodating superlinks with ease. The space features three overhead cranes with capacities ranging from 5 to 10 tons and benefits from abundant natural lighting. It also includes a substantial office component, well-maintained ablution facilities, and

## Features

**Zoning** Industrial

Interior

Floor Loading Cap. 1 Tn/m² Power 3 Phase Yes Sizes

Floor Size 1,400m² Land Size 1,700m² Building Height 8m