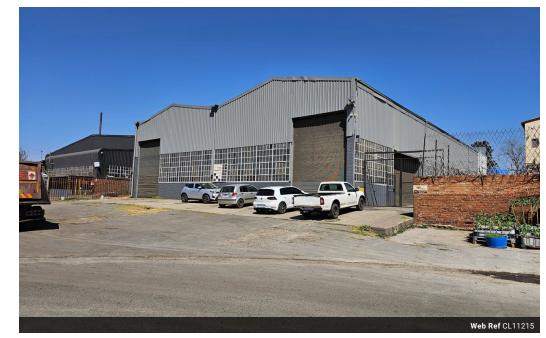

## 1400m2 To Let in Delville

This freestanding factory in Delville, Germiston, is available for lease and provides excellent access through two large roller doors, accommodating superlinks with ease. The space features three overhead cranes with capacities ranging from 5 to 10 tons and benefits from abundant natural lighting. It also includes a substantial office component, well-maintained ablution facilities, and

## Features

**Zoning** Industrial

Interior

Floor Loading Cap. 1 Tn/m² Power 3 Phase Yes Sizes

Floor Size 1,400m² Land Size 1,700m² Building Height 8m