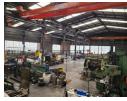

## 1400m2 To Let in Delville

This freestanding factory in Delville, Germiston, is available for lease and provides excellent access through two large roller doors, accommodating superlinks with ease. The space features three overhead cranes with capacities ranging from 5 to 10 tons and benefits from abundant natural lighting. It also includes a substantial office component, well-maintained ablution facilities, and

## Features

**Zoning** Industrial

Interior

Floor Loading Cap. 1 Tn/m² Power 3 Phase Yes Sizes

Floor Size 1,400m² Land Size 1,700m² Building Height 8m