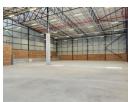

# AAA-Grade 1,408m² Warehouse in Rand Airport Commercial Park – Visibility, Security & Efficiency

Set your business apart with this top-tier 1,408m² AAA-grade warehouse in Rand Airport Commercial Park, offering unbeatable exposure along the N17 highway and main road. Ready for occupation in August 2024, this property is located in a secure, access-controlled park with 24-hour surveillance and sits near Rand Airport and the Aircraft Museum, making it as strategic as it is unique.

The warehouse is built for performance, featuring excellent height, ample natural light, and a powerful 3-phase power supply. Two large roller shutter doors, a loading bay, and on-grade access accommodate large trucks with ease, while a full sprinkler system with pumps and tanks ensures top safety standards. Customizable, modern office spaces round out the offering, making this the

### **Features**

Zoning Industrial

| Interior         |     | Exterior          |     | Sizes           |                     |
|------------------|-----|-------------------|-----|-----------------|---------------------|
| Air Conditioning | Yes | Security          | Yes | Floor Size      | 1,408m²             |
| Power 3 Phase    | Yes | Open Parking Bays | 6   | Land Size       | 2,500m <sup>2</sup> |
| Power Amps       | 120 |                   |     | Building Height | 12m                 |