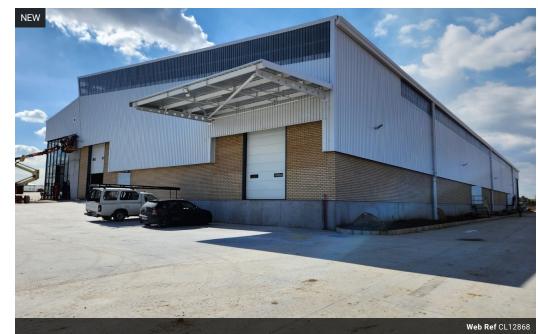

# AAA-Grade 1,408m² Warehouse in Rand Airport Commercial Park – Visibility, Security & Efficiency

Set your business apart with this top-tier 1,408m² AAA-grade warehouse in Rand Airport Commercial Park, offering unbeatable exposure along the N17 highway and main road. Ready for occupation in August 2024, this property is located in a secure, access-controlled park with 24-hour surveillance and sits near Rand Airport and the Aircraft Museum, making it as strategic as it is unique.

The warehouse is built for performance, featuring excellent height, ample natural light, and a powerful 3-phase power supply. Two large roller shutter doors, a loading bay, and on-grade access accommodate large trucks with ease, while a full sprinkler system with pumps and tanks ensures top safety standards. Customizable, modern office spaces round out the offering, making this the