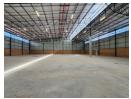

The warehouse is built for performance, featuring excellent height, ample natural light, and a powerful 3-phase power supply. Two large roller shutter doors, a loading bay, and on-grade access accommodate large trucks with ease, while a full sprinkler system with pumps and tanks ensures top safety standards. Customizable, modern office spaces round out the offering, making this the

### **Features**

Zoning Industrial

| Interior         |     | Exterior          |     | Sizes           |                     |
|------------------|-----|-------------------|-----|-----------------|---------------------|
| Air Conditioning | Yes | Security          | Yes | Floor Size      | 1,408m²             |
| Power 3 Phase    | Yes | Open Parking Bays | 6   | Land Size       | 2,500m <sup>2</sup> |
| Power Amps       | 120 |                   |     | Building Height | 12m                 |