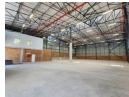

The warehouse is built for performance, featuring excellent height, ample natural light, and a powerful 3-phase power supply. Two large roller shutter doors, a loading bay, and on-grade access accommodate large trucks with ease, while a full sprinkler system with pumps and tanks ensures top safety standards. Customizable, modern office spaces round out the offering, making this the

### **Features**

Zoning Industrial

| Interior         |     | Exterior          |     | Sizes           |                     |
|------------------|-----|-------------------|-----|-----------------|---------------------|
| Air Conditioning | Yes | Security          | Yes | Floor Size      | 1,408m²             |
| Power 3 Phase    | Yes | Open Parking Bays | 6   | Land Size       | 2,500m <sup>2</sup> |
| Power Amps       | 120 |                   |     | Building Height | 12m                 |