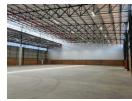

# AAA-Grade 1,408m² Warehouse in Rand Airport Commercial Park – Visibility, Security & Efficiency

Set your business apart with this top-tier 1,408m² AAA-grade warehouse in Rand Airport Commercial Park, offering unbeatable exposure along the N17 highway and main road. Ready for occupation in August 2024, this property is located in a secure, access-controlled park with 24-hour surveillance and sits near Rand Airport and the Aircraft Museum, making it as strategic as it is unique.

The warehouse is built for performance, featuring excellent height, ample natural light, and a powerful 3-phase power supply. Two large roller shutter doors, a loading bay, and on-grade access accommodate large trucks with ease, while a full sprinkler system with pumps and tanks ensures top safety standards. Customizable, modern office spaces round out the offering, making this the

### **Features**

Zoning Industrial

| Interior         |     | Exterior          |     | Sizes           |                     |
|------------------|-----|-------------------|-----|-----------------|---------------------|
| Air Conditioning | Yes | Security          | Yes | Floor Size      | 1,408m²             |
| Power 3 Phase    | Yes | Open Parking Bays | 6   | Land Size       | 2,500m <sup>2</sup> |
| Power Amps       | 120 |                   |     | Building Height | 12m                 |