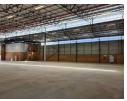

## A Grade newly developed Warehouse available To Let in Germiston.

Discover 3 820m² of cutting-edge industrial space in the newly developed A Grade Industrial Park in Airport Park, Germiston. This prime facility combines modern design with strategic accessibility, offering seamless connections to major highways and business hubs. With prominent exposure along the main road and clear visibility from the N17 highway, your brand will benefit from unparalleled exposure. Overlooking the Airport and Aircraft Museum, the property adds a distinctive appeal to your business presence.

Built for efficiency and security, the warehouse features six large roller shutter doors, four loading bays, and two on-grade doors for smooth truck access and logistics operations. A robust three-phase power supply and advanced fire sprinkler system, including