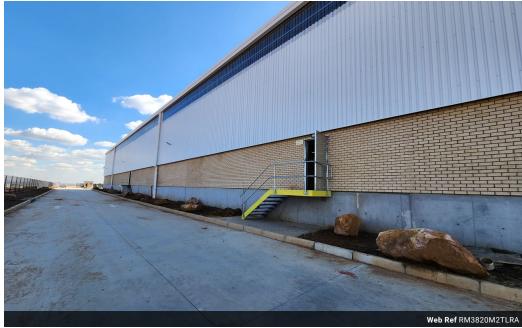

## A Grade newly developed Warehouse available To Let in Germiston.

Discover 3 820m² of cutting-edge industrial space in the newly developed A Grade Industrial Park in Airport Park, Germiston. This prime facility combines modern design with strategic accessibility, offering seamless connections to major highways and business hubs. With prominent exposure along the main road and clear visibility from the N17 highway, your brand will benefit from unparalleled exposure. Overlooking the Airport and Aircraft Museum, the property adds a distinctive appeal to your business presence.

Built for efficiency and security, the warehouse features six large roller shutter doors, four loading bays, and two on-grade doors for smooth truck access and logistics operations. A robust three-phase power supply and advanced fire sprinkler system, including