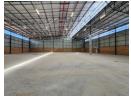

Built for efficiency and security, the warehouse features six large roller shutter doors, four loading bays, and two on-grade doors for smooth truck access and logistics operations. A robust three-phase power supply and advanced fire sprinkler system, including