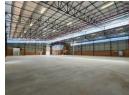

Built for efficiency and security, the warehouse features six large roller shutter doors, four loading bays, and two on-grade doors for smooth truck access and logistics operations. A robust three-phase power supply and advanced fire sprinkler system, including