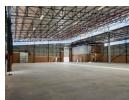

## A Grade newly developed Warehouse available To Let in Germiston.

Discover 3 820m² of cutting-edge industrial space in the newly developed A Grade Industrial Park in Airport Park, Germiston. This prime facility combines modern design with strategic accessibility, offering seamless connections to major highways and business hubs. With prominent exposure along the main road and clear visibility from the N17 highway, your brand will benefit from unparalleled exposure. Overlooking the Airport and Aircraft Museum, the property adds a distinctive appeal to your business presence.

Built for efficiency and security, the warehouse features six large roller shutter doors, four loading bays, and two on-grade doors for smooth truck access and logistics operations. A robust three-phase power supply and advanced fire sprinkler system, including