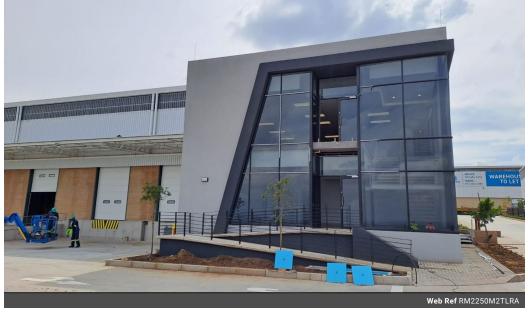

## A Grade 2250m2 Newly built warehouse available To Let in Airport Park, Germiston.

Discover 2 250m<sup>2</sup> of cutting-edge industrial space in the newly developed A Grade Industrial Park in Airport Park, Germiston. This prime facility combines modern design with strategic accessibility, offering seamless connections to major highways and business hubs. With prominent exposure along the main road and clear visibility from the N17 highway, your brand will benefit from unparalleled exposure. Overlooking the Airport and Aircraft Museum, the property adds a distinctive appeal to your business presence.

Yes

10

Built for efficiency and security, the warehouse features three large roller shutter doors, two loading bays, and an one on-grade door for smooth truck access and logistics operations. A robust three-phase power supply and advanced fire sprinkler system,