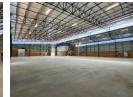

## Brand-New 4,500m² AAA-Grade Warehouse with Prime N17 Exposure – Rand Airport Commercial Park

Step into the future of industrial excellence with this cutting-edge 4,500m² warehouse, perfectly positioned in the prestigious Rand Airport Commercial Park. Offering exceptional visibility along the N17 and main road, this AAA-grade facility provides seamless access to key logistics routes and captivating views of Rand Airport and the iconic Aircraft Museum—all within a secure, 24-hour access-controlled estate.

Designed with efficiency and safety in mind, the warehouse boasts soaring heights, ample natural light, and robust three-phase power. Four large roller shutter doors—including both loading bays and on-grade access—streamline operations for interlink and superlink trucks. A premium fire sprinkler system with dedicated pumps and tanks ensures top-tier safety, while sleek, modern