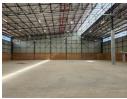

## Brand-New 4,500m² AAA-Grade Warehouse with Prime N17 Exposure – Rand Airport Commercial Park

Step into the future of industrial excellence with this cutting-edge 4,500m² warehouse, perfectly positioned in the prestigious Rand Airport Commercial Park. Offering exceptional visibility along the N17 and main road, this AAA-grade facility provides seamless access to key logistics routes and captivating views of Rand Airport and the iconic Aircraft Museum—all within a secure, 24-hour access-controlled estate.

Designed with efficiency and safety in mind, the warehouse boasts soaring heights, ample natural light, and robust three-phase power. Four large roller shutter doors—including both loading bays and on-grade access—streamline operations for interlink and superlink trucks. A premium fire sprinkler system with dedicated pumps and tanks ensures top-tier safety, while sleek, modern