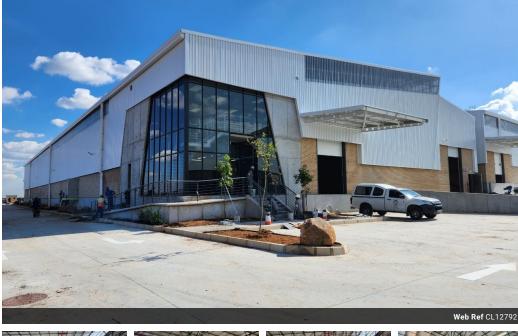

## Brand-New 4,500m² AAA-Grade Warehouse with Prime N17 Exposure – Rand Airport Commercial Park

Step into the future of industrial excellence with this cutting-edge 4,500m² warehouse, perfectly positioned in the prestigious Rand Airport Commercial Park. Offering exceptional visibility along the N17 and main road, this AAA-grade facility provides seamless access to key logistics routes and captivating views of Rand Airport and the iconic Aircraft Museum—all within a secure, 24-hour access-controlled estate.

Designed with efficiency and safety in mind, the warehouse boasts soaring heights, ample natural light, and robust three-phase power. Four large roller shutter doors—including both loading bays and on-grade access—streamline operations for interlink and superlink trucks. A premium fire sprinkler system with dedicated pumps and tanks ensures top-tier safety, while sleek, modern