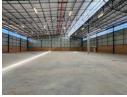

## Brand-New 4,500m² AAA-Grade Warehouse with Prime N17 Exposure – Rand Airport Commercial Park

Step into the future of industrial excellence with this cutting-edge 4,500m² warehouse, perfectly positioned in the prestigious Rand Airport Commercial Park. Offering exceptional visibility along the N17 and main road, this AAA-grade facility provides seamless access to key logistics routes and captivating views of Rand Airport and the iconic Aircraft Museum—all within a secure, 24-hour access-controlled estate.

Designed with efficiency and safety in mind, the warehouse boasts soaring heights, ample natural light, and robust three-phase power. Four large roller shutter doors—including both loading bays and on-grade access—streamline operations for interlink and superlink trucks. A premium fire sprinkler system with dedicated pumps and tanks ensures top-tier safety, while sleek, modern