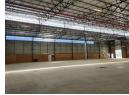

## Brand-New 4,500m² AAA-Grade Warehouse with Prime N17 Exposure – Rand Airport Commercial Park

Step into the future of industrial excellence with this cutting-edge 4,500m² warehouse, perfectly positioned in the prestigious Rand Airport Commercial Park. Offering exceptional visibility along the N17 and main road, this AAA-grade facility provides seamless access to key logistics routes and captivating views of Rand Airport and the iconic Aircraft Museum—all within a secure, 24-hour access-controlled estate.

Designed with efficiency and safety in mind, the warehouse boasts soaring heights, ample natural light, and robust three-phase power. Four large roller shutter doors—including both loading bays and on-grade access—streamline operations for interlink and superlink trucks. A premium fire sprinkler system with dedicated pumps and tanks ensures top-tier safety, while sleek, modern