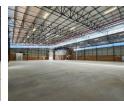

Built for efficiency and scalability, the warehouse includes high ceilings for optimal vertical storage, abundant natural light, and a powerful three-phase electrical supply. Four large roller shutter doors, including dock-levelers and on-grade access, accommodate

### Interior

Air ConditioningYesPower 3 PhaseYesPower Amps250

Rand Airport Commercial Park Industrial

**Exterior** Security Open Parking Bays **Sizes** Floor Size Land Size Building Height

8,000m² 10,000m² 12m