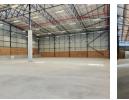

Built for efficiency and scalability, the warehouse includes high ceilings for optimal vertical storage, abundant natural light, and a powerful three-phase electrical supply. Four large roller shutter doors, including dock-levelers and on-grade access, accommodate

### Interior

Air ConditioningYesPower 3 PhaseYesPower Amps250

Rand Airport Commercial Park Industrial

**Exterior** Security Open Parking Bays **Sizes** Floor Size Land Size Building Height

8,000m² 10,000m² 12m