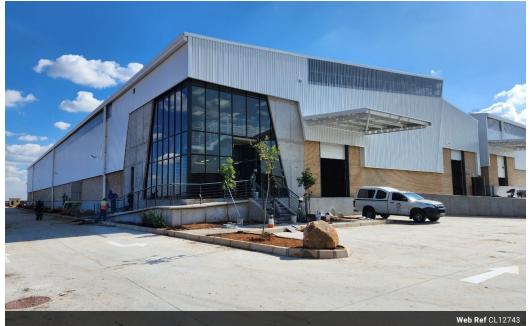

# AAA-Grade 8,000m<sup>2</sup> Warehouse in Rand Airport Commercial Park

This state-of-the-art 8,000m<sup>2</sup> warehouse in the prestigious Rand Airport Commercial Park is set for occupancy from August 2024. Boasting prime visibility from the main road and the N17 highway, this facility offers seamless access to major transport routes, ensuring smooth logistics operations. With scenic views of Rand Airport and the Aircraft Museum, the location combines functionality with a distinctive business setting. The park features 24-hour security, strict access control, and surveillance, ensuring a secure working environment.

Built for efficiency and scalability, the warehouse includes high ceilings for optimal vertical storage, abundant natural light, and a powerful three-phase electrical supply. Four large roller shutter doors, including dock-levelers and on-grade access, accommodate