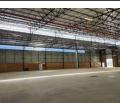

# AAA-Grade 8,000m<sup>2</sup> Warehouse in Rand Airport Commercial Park

This state-of-the-art 8,000m<sup>2</sup> warehouse in the prestigious Rand Airport Commercial Park is set for occupancy from August 2024. Boasting prime visibility from the main road and the N17 highway, this facility offers seamless access to major transport routes, ensuring smooth logistics operations. With scenic views of Rand Airport and the Aircraft Museum, the location combines functionality with a distinctive business setting. The park features 24-hour security, strict access control, and surveillance, ensuring a secure working environment.

Built for efficiency and scalability, the warehouse includes high ceilings for optimal vertical storage, abundant natural light, and a powerful three-phase electrical supply. Four large roller shutter doors, including dock-levelers and on-grade access, accommodate

### Interior

Air ConditioningYesPower 3 PhaseYesPower Amps250

Rand Airport Commercial Park Industrial

**Exterior** Security Open Parking Bays **Sizes** Floor Size Land Size Building Height

8,000m² 10,000m² 12m