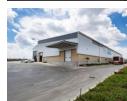

# AAA-Grade 8,000m<sup>2</sup> Warehouse in Rand Airport Commercial Park

This state-of-the-art 8,000m<sup>2</sup> warehouse in the prestigious Rand Airport Commercial Park is set for occupancy from August 2024. Boasting prime visibility from the main road and the N17 highway, this facility offers seamless access to major transport routes, ensuring smooth logistics operations. With scenic views of Rand Airport and the Aircraft Museum, the location combines functionality with a distinctive business setting. The park features 24-hour security, strict access control, and surveillance, ensuring a secure working environment.