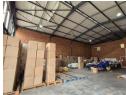

## 010 0354431

Office 40A Eden Meadows Complex 1 Van Riebeeck Avenue Greenstone

R28,160 pm

Gross Monthly Rental R28,160 Excl. VAT

Very neat and secure 440m2 Warehouse To Let in Airport Park, Germiston.

Very neat and secure 440m2 Warehouse To Let in Airport Park, Germiston. This warehouse is centrally located in Germiston near Rand Airport and offers easy access to all major highways. The warehouse offers excellent height with great natural light and 3 phase power supply. There is a large roller shutter door allowing for excellent truck access and flow. The warehouse also features ablutions and shower facilities. This warehouse is placed within an access controlled fully secure Industrial Park with excellent truck access and flow throughout the park.