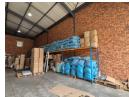

## 010 0354431

Office 40A Eden Meadows Complex 1 Van Riebeeck Avenue Greenstone

R28,160 pm

Gross Monthly Rental R28,160 Excl. VAT

Very neat and secure 440m2 Warehouse To Let in Airport Park, Germiston.

Very neat and secure 440m2 Warehouse To Let in Airport Park, Germiston. This warehouse is centrally located in Germiston near Rand Airport and offers easy access to all major highways. The warehouse offers excellent height with great natural light and 3 phase power supply. There is a large roller shutter door allowing for excellent truck access and flow. The warehouse also features ablutions and shower facilities. This warehouse is placed within an access controlled fully secure Industrial Park with excellent truck access and flow throughout the park.