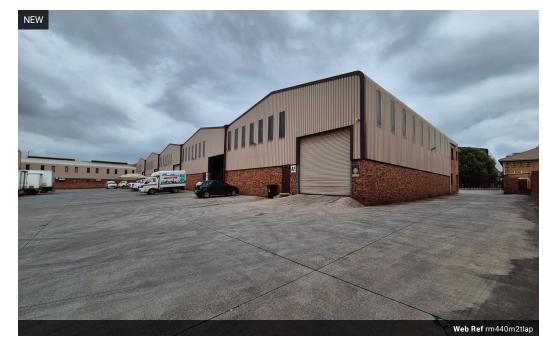

## 010 0354431

Office 40A Eden Meadows Complex 1 Van Riebeeck Avenue Greenstone

R28,160 pm

Gross Monthly Rental R28,160 Excl. VAT

Very neat and secure 440m2 Warehouse To Let in Airport Park, Germiston.

Very neat and secure 440m2 Warehouse To Let in Airport Park, Germiston. This warehouse is centrally located in Germiston near Rand Airport and offers easy access to all major highways. The warehouse offers excellent height with great natural light and 3 phase power supply. There is a large roller shutter door allowing for excellent truck access and flow. The warehouse also features ablutions and shower facilities. This warehouse is placed within an access controlled fully secure Industrial Park with excellent truck access and flow throughout the park.

## Features

Zoning Industrial

| Interior         |     | Exterior          |     | Sizes           |                   |
|------------------|-----|-------------------|-----|-----------------|-------------------|
| Air Conditioning | Yes | Security          | Yes | Floor Size      | 440m²             |
| Power 3 Phase    | Yes | Open Parking Bays | 6   | Land Size       | 600m <sup>2</sup> |
| Power Amps       | 120 |                   |     | Building Height | 87m               |