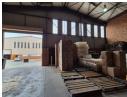

## 010 0354431

Office 40A Eden Meadows Complex 1 Van Riebeeck Avenue Greenstone

R28,160 pm

Gross Monthly Rental R28,160 Excl. VAT

Very neat and secure 440m2 Warehouse To Let in Airport Park, Germiston.

Very neat and secure 440m2 Warehouse To Let in Airport Park, Germiston. This warehouse is centrally located in Germiston near Rand Airport and offers easy access to all major highways. The warehouse offers excellent height with great natural light and 3 phase power supply. There is a large roller shutter door allowing for excellent truck access and flow. The warehouse also features ablutions and shower facilities. This warehouse is placed within an access controlled fully secure Industrial Park with excellent truck access and flow throughout the park.