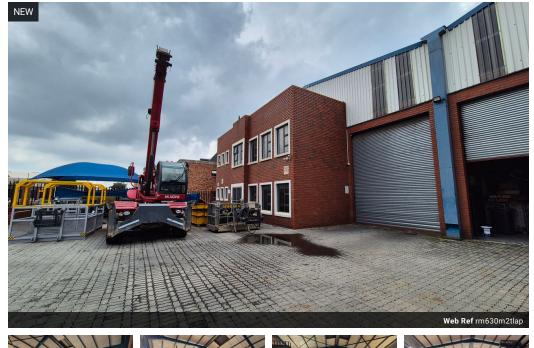

## 630m2 Warehouse available To Let in Airport Park, Germiston.

630m2 Warehouse available To Let in Airport Park, Germiston. This warehouse is centrally located in Germiston near Rand Airport and offers easy access to all major highways. The warehouse offers excellent height with great natural light and a strong 3 phase power supply consisting of 160 amps. There is a large roller shutter door with a small private yard area allowing for excellent truck access and flow. The warehouse also features a full canteen area, with change rooms, ablutions and shower facilities.

## Features

Zoning Industrial

**Interior** Power 3 Phase Power Amps

Yes

160

**Exterior** Covered Parking Bays Open Parking Bays Sizes Floor Size Land Size Building Height

630m² 1,000m² 8m