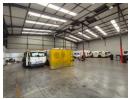

## A Grade 1050m2 Warehouse available To Let in Airport Park, Germiston.

A Grade 1050m2 Warehouse available To Let in Airport Park, Germiston. This warehouse is placed inside an access controlled Industrial park with 24 hour security, there is good truck access and flow throughout the park and access into the warehouse is made easy with two large roller shutter doors. The warehouse offers excellent height and great natural light with a strong 3 phase power supply consisting of 250 amps. The floor area is very neat and free of obstructions which creates ample storage space and great flow. There are staff ablutions and a canteen area within the warehouse.