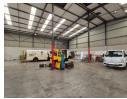

## A Grade 1050m2 Warehouse available To Let in Airport Park, Germiston.

A Grade 1050m2 Warehouse available To Let in Airport Park, Germiston. This warehouse is placed inside an access controlled Industrial park with 24 hour security, there is good truck access and flow throughout the park and access into the warehouse is made easy with two large roller shutter doors. The warehouse offers excellent height and great natural light with a strong 3 phase power supply consisting of 250 amps. The floor area is very neat and free of obstructions which creates ample storage space and great flow. There are staff ablutions and a canteen area within the warehouse.