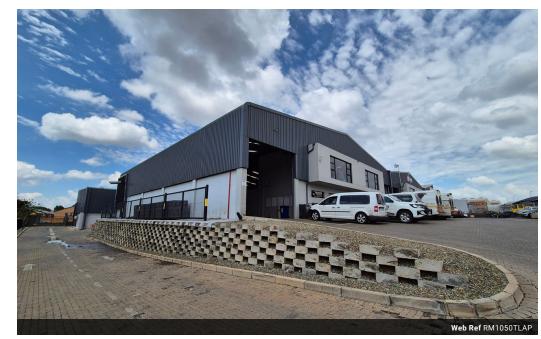

## A Grade 1050m2 Warehouse available To Let in Airport Park, Germiston.

A Grade 1050m2 Warehouse available To Let in Airport Park, Germiston. This warehouse is placed inside an access controlled Industrial park with 24 hour security, there is good truck access and flow throughout the park and access into the warehouse is made easy with two large roller shutter doors. The warehouse offers excellent height and great natural light with a strong 3 phase power supply consisting of 250 amps. The floor area is very neat and free of obstructions which creates ample storage space and great flow. There are staff ablutions and a canteen area within the warehouse.

#### **Features**

Zoning Industrial

Interior
Air Conditioning Yes
Power 3 Phase Yes
Power Amps 250

Covered Parking Bays 6
Open Parking Bays 6

**Sizes** Floor Size

 $\begin{array}{ll} \hbox{Floor Size} & 1,050 m^2 \\ \hbox{Land Size} & 2,000 m^2 \\ \hbox{Building Height} & 8 m \end{array}$ 