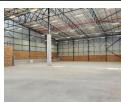

## Premium AAA Grade Warehouse at Rand Airport Commercial Park

Discover 2,500m<sup>2</sup> of cutting-edge industrial space in the newly developed AAA Grade Warehouse at Rand Airport Commercial Park. This prime facility combines modern design with strategic accessibility, offering seamless connections to major highways and business hubs. With prominent exposure along the main road and clear visibility from the N17 highway, your brand will benefit from unparalleled exposure. Overlooking the Airport and Aircraft Museum, the property adds a distinctive appeal to your business presence.

Built for efficiency and security, the warehouse features two large roller shutter doors, a loading bay, and an on-grade door for smooth truck access and logistics operations. A robust three-phase power supply and advanced fire sprinkler system, including