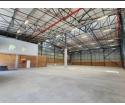

## Premium AAA Grade Warehouse at Rand Airport Commercial Park

Discover 2,500m<sup>2</sup> of cutting-edge industrial space in the newly developed AAA Grade Warehouse at Rand Airport Commercial Park. This prime facility combines modern design with strategic accessibility, offering seamless connections to major highways and business hubs. With prominent exposure along the main road and clear visibility from the N17 highway, your brand will benefit from unparalleled exposure. Overlooking the Airport and Aircraft Museum, the property adds a distinctive appeal to your business presence.

Built for efficiency and security, the warehouse features two large roller shutter doors, a loading bay, and an on-grade door for smooth truck access and logistics operations. A robust three-phase power supply and advanced fire sprinkler system, including