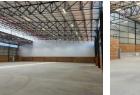

## Premium AAA Grade Warehouse at Rand Airport Commercial Park

Discover 2,500m<sup>2</sup> of cutting-edge industrial space in the newly developed AAA Grade Warehouse at Rand Airport Commercial Park. This prime facility combines modern design with strategic accessibility, offering seamless connections to major highways and business hubs. With prominent exposure along the main road and clear visibility from the N17 highway, your brand will benefit from unparalleled exposure. Overlooking the Airport and Aircraft Museum, the property adds a distinctive appeal to your business presence.

Built for efficiency and security, the warehouse features two large roller shutter doors, a loading bay, and an on-grade door for smooth truck access and logistics operations. A robust three-phase power supply and advanced fire sprinkler system, including