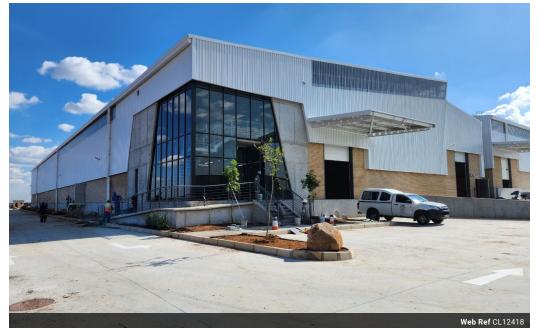

## Premium AAA Grade Warehouse at Rand Airport Commercial Park

Discover 2,500m<sup>2</sup> of cutting-edge industrial space in the newly developed AAA Grade Warehouse at Rand Airport Commercial Park. This prime facility combines modern design with strategic accessibility, offering seamless connections to major highways and business hubs. With prominent exposure along the main road and clear visibility from the N17 highway, your brand will benefit from unparalleled exposure. Overlooking the Airport and Aircraft Museum, the property adds a distinctive appeal to your business presence.

Built for efficiency and security, the warehouse features two large roller shutter doors, a loading bay, and an on-grade door for smooth truck access and logistics operations. A robust three-phase power supply and advanced fire sprinkler system, including