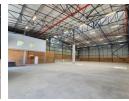

#### AAA-Grade Warehouse in Rand Airport Commercial Park

Position your business for success with this premium 1,408m² AAA-grade warehouse in the sought-after Rand Airport Commercial Park. Boasting high visibility along the main road and N17 highway, this facility offers unparalleled brand exposure and seamless access to key business hubs. Set in a secure, access-controlled park with 24-hour surveillance, it provides a safe and professional environment. Scheduled for occupancy in August 2024, this space offers a prime location near the Rand Airport and Aircraft Museum, blending functionality with a unique backdrop.

Designed for efficiency, the warehouse features excellent vertical clearance, abundant natural light, and a strong 3-phase power supply to support diverse industrial operations. Two large roller shutter doors, a loading bay, and an on-grade access point ensure