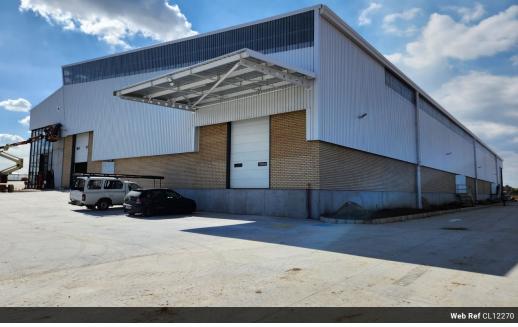

#### AAA-Grade Warehouse in Rand Airport Commercial Park

Position your business for success with this premium 1,408m² AAA-grade warehouse in the sought-after Rand Airport Commercial Park. Boasting high visibility along the main road and N17 highway, this facility offers unparalleled brand exposure and seamless access to key business hubs. Set in a secure, access-controlled park with 24-hour surveillance, it provides a safe and professional environment. Scheduled for occupancy in August 2024, this space offers a prime location near the Rand Airport and Aircraft Museum, blending functionality with a unique backdrop.

Designed for efficiency, the warehouse features excellent vertical clearance, abundant natural light, and a strong 3-phase power supply to support diverse industrial operations. Two large roller shutter doors, a loading bay, and an on-grade access point ensure