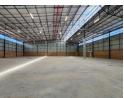

Built for operational excellence, the warehouse features impressive height, abundant natural light, and a powerful three-phase power supply. Four large roller shutter doors, including loading bays and on-grade access, ensure smooth logistics for interlinks and super links. A top-tier fire sprinkler system with pumps and tanks enhances safety, while modern office spaces complete this

### Features

**Zoning** Industrial

| Interior         |     | Exterior          |     | Sizes           |                     |
|------------------|-----|-------------------|-----|-----------------|---------------------|
| Air Conditioning | Yes | Security          | Yes | Floor Size      | 4,500m <sup>2</sup> |
| Power 3 Phase    | Yes | Open Parking Bays | 10  | Land Size       | 5,500m <sup>2</sup> |
| Power Amps       | 250 |                   |     | Building Height | 12m                 |