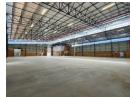

## AAA-Grade 4,500m<sup>2</sup> Warehouse in Rand Airport Commercial Park – Prime Location & Unmatched Efficiency

This brand-new, state-of-the-art 4,500m² warehouse in Rand Airport Commercial Park offers AAA-grade industrial space with prime visibility along the N17 and main road. Perfectly positioned for businesses requiring seamless access to key transport routes, this facility boasts breathtaking views of Rand Airport and the Aircraft Museum, all within a secure, access-controlled park with 24-hour

Built for operational excellence, the warehouse features impressive height, abundant natural light, and a powerful three-phase power supply. Four large roller shutter doors, including loading bays and on-grade access, ensure smooth logistics for interlinks and super links. A top-tier fire sprinkler system with pumps and tanks enhances safety, while modern office spaces complete this