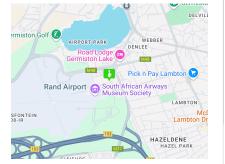

## AAA-Grade 4,500m<sup>2</sup> Warehouse in Rand Airport Commercial Park – Prime Location & Unmatched Efficiency

This brand-new, state-of-the-art 4,500m² warehouse in Rand Airport Commercial Park offers AAA-grade industrial space with prime visibility along the N17 and main road. Perfectly positioned for businesses requiring seamless access to key transport routes, this facility boasts breathtaking views of Rand Airport and the Aircraft Museum, all within a secure, access-controlled park with 24-hour