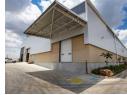

## AAA-Grade 4,500m<sup>2</sup> Warehouse in Rand Airport Commercial Park – Prime Location & Unmatched Efficiency

This brand-new, state-of-the-art 4,500m² warehouse in Rand Airport Commercial Park offers AAA-grade industrial space with prime visibility along the N17 and main road. Perfectly positioned for businesses requiring seamless access to key transport routes, this facility boasts breathtaking views of Rand Airport and the Aircraft Museum, all within a secure, access-controlled park with 24-hour

Built for operational excellence, the warehouse features impressive height, abundant natural light, and a powerful three-phase power supply. Four large roller shutter doors, including loading bays and on-grade access, ensure smooth logistics for interlinks and super links. A top-tier fire sprinkler system with pumps and tanks enhances safety, while modern office spaces complete this