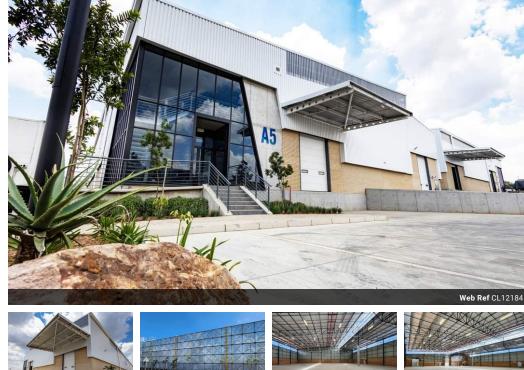

## AAA-Grade 4,500m<sup>2</sup> Warehouse in Rand Airport Commercial Park – Prime Location & Unmatched Efficiency

This brand-new, state-of-the-art 4,500m² warehouse in Rand Airport Commercial Park offers AAA-grade industrial space with prime visibility along the N17 and main road. Perfectly positioned for businesses requiring seamless access to key transport routes, this facility boasts breathtaking views of Rand Airport and the Aircraft Museum, all within a secure, access-controlled park with 24-hour

Built for operational excellence, the warehouse features impressive height, abundant natural light, and a powerful three-phase power supply. Four large roller shutter doors, including loading bays and on-grade access, ensure smooth logistics for interlinks and super links. A top-tier fire sprinkler system with pumps and tanks enhances safety, while modern office spaces complete this