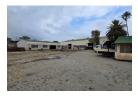

## Neat 2000sqm freestanding warehouse with a large yard to let in Sebenza

This neat 2000sqm freestanding industrial warehouse with 2000sqm yard is available to let and is located in the sought-after industrial node of Sebenza, Edenvale. The warehouse has good height to the eaves with excellent natural light throughout the work area and is accessed through two large roller shutter doors on the side of the building with an additional warehouse for extra storage. There are male and female ablutions with showers.

The office component comprises of a welcoming reception area, individual offices, ablutions and kitchen. There is three phase power of 80amps available to the unit. This property has easy access to O.R. Tambo International Airport as well as the N3, R21,