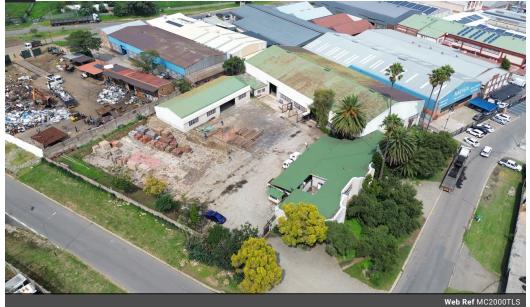

## Neat 2000sqm freestanding warehouse with a large yard to let in Sebenza

This neat 2000sqm freestanding industrial warehouse with 2000sqm yard is available to let and is located in the sought-after industrial node of Sebenza, Edenvale. The warehouse has good height to the eaves with excellent natural light throughout the work area and is accessed through two large roller shutter doors on the side of the building with an additional warehouse for extra storage. There are male and female ablutions with showers.

The office component comprises of a welcoming reception area, individual offices, ablutions and kitchen. There is three phase power of 80amps available to the unit. This property has easy access to O.R. Tambo International Airport as well as the N3, R21,

#### Interior

Floor Loading Cap. Power 3 Phase Power Amps 1 Tn/m<sup>2</sup>

Yes

80

**Exterior** Covered Parking Bays Open Parking Bays **Sizes** Floor Size Land Size Building Height

2,000m² 5,835m² 8m

https://www.newpointproperty.co.za