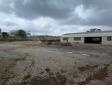

## Neat 2000sqm freestanding warehouse with a large yard to let in Sebenza

This neat 2000sqm freestanding industrial warehouse with 2000sqm yard is available to let and is located in the sought-after industrial node of Sebenza, Edenvale. The warehouse has good height to the eaves with excellent natural light throughout the work area and is accessed through two large roller shutter doors on the side of the building with an additional warehouse for extra storage. There are male and female ablutions with showers.

The office component comprises of a welcoming reception area, individual offices, ablutions and kitchen. There is three phase power of 80amps available to the unit. This property has easy access to O.R. Tambo International Airport as well as the N3, R21,