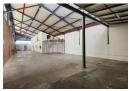

## 400m² Industrial Warehouse To Let in Prime Sebenza Location

This well-positioned 400m² industrial warehouse in the sought-after Sebenza area is now available for lease. Boasting excellent height to the eaves and abundant natural light, the space offers a productive working environment. A large roller shutter door at the front ensures smooth access for loading and distribution, making it ideal for a range of industrial operations.

The office component spans two floors and includes two private offices, a kitchenette, and separate male and female restrooms. The unit is powered by 60 amps of three-phase electricity, catering to various operational needs. Conveniently located near 0.R. Tambo International Airport and major highways such as the N3, R21, and R24, this property offers excellent connectivity.