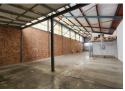

## 400m² Industrial Warehouse To Let in Prime Sebenza Location

This well-positioned 400m² industrial warehouse in the sought-after Sebenza area is now available for lease. Boasting excellent height to the eaves and abundant natural light, the space offers a productive working environment. A large roller shutter door at the front ensures smooth access for loading and distribution, making it ideal for a range of industrial operations.

The office component spans two floors and includes two private offices, a kitchenette, and separate male and female restrooms. The unit is powered by 60 amps of three-phase electricity, catering to various operational needs. Conveniently located near 0.R. Tambo International Airport and major highways such as the N3, R21, and R24, this property offers excellent connectivity.