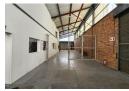

## 400m² Industrial Warehouse To Let in Prime Sebenza Location

This well-positioned 400m² industrial warehouse in the sought-after Sebenza area is now available for lease. Boasting excellent height to the eaves and abundant natural light, the space offers a productive working environment. A large roller shutter door at the front ensures smooth access for loading and distribution, making it ideal for a range of industrial operations.

The office component spans two floors and includes two private offices, a kitchenette, and separate male and female restrooms. The unit is powered by 60 amps of three-phase electricity, catering to various operational needs. Conveniently located near 0.R. Tambo International Airport and major highways such as the N3, R21, and R24, this property offers excellent connectivity.