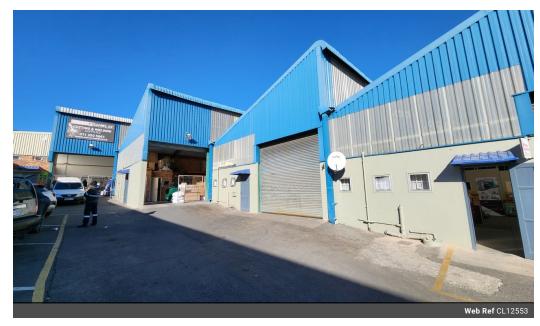

## 400m² Industrial Warehouse To Let in Prime Sebenza Location

This well-positioned 400m² industrial warehouse in the sought-after Sebenza area is now available for lease. Boasting excellent height to the eaves and abundant natural light, the space offers a productive working environment. A large roller shutter door at the front ensures smooth access for loading and distribution, making it ideal for a range of industrial operations.

The office component spans two floors and includes two private offices, a kitchenette, and separate male and female restrooms. The unit is powered by 60 amps of three-phase electricity, catering to various operational needs. Conveniently located near 0.R. Tambo International Airport and major highways such as the N3, R21, and R24, this property offers excellent connectivity.