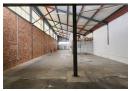

## 400m² Industrial Warehouse To Let in Prime Sebenza Location

This well-positioned 400m² industrial warehouse in the sought-after Sebenza area is now available for lease. Boasting excellent height to the eaves and abundant natural light, the space offers a productive working environment. A large roller shutter door at the front ensures smooth access for loading and distribution, making it ideal for a range of industrial operations.

The office component spans two floors and includes two private offices, a kitchenette, and separate male and female restrooms. The unit is powered by 60 amps of three-phase electricity, catering to various operational needs. Conveniently located near 0.R. Tambo International Airport and major highways such as the N3, R21, and R24, this property offers excellent connectivity.