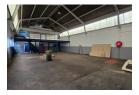

## R30,000 pm

Gross Monthly Rental R30,000 Excl. VAT Monthly Rates R1 Excl. VAT

Monthly Levy R1 Excl. VAT

Neat 500sqm Industrial warehouse with main road exposure to let in Eastleigh, Edenvale

This neat 500 sqm industrial warehouse with main road exposure is available to let and is located in the sought-after industrial node of Eastleigh, Edenvale. The warehouse has good height to the eaves with excellent natural light throughout the work area and is accessed through one large roller shutter door at the back of the building. There is 60 amps of three phase power available as well as a crane running the length of the warehouse with a mezzanine level for extra storage.