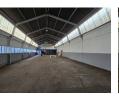

## R30,000 pm

Gross Monthly Rental R30,000 Excl. VAT Monthly Rates R1 Excl. VAT

Monthly Levy R1 Excl. VAT

Neat 500sqm Industrial warehouse with main road exposure to let in Eastleigh, Edenvale

This neat 500 sqm industrial warehouse with main road exposure is available to let and is located in the sought-after industrial node of Eastleigh, Edenvale. The warehouse has good height to the eaves with excellent natural light throughout the work area and is accessed through one large roller shutter door at the back of the building. There is 60 amps of three phase power available as well as a crane running the length of the warehouse with a mezzanine level for extra storage.

## Features

Zoning Industrial

1 Tn/m<sup>2</sup>

Yes

60

Interior Floor Loading Cap. Power 3 Phase Power Amps Exterior Covered Parking Bays 2 Open Parking Bays 4 Sizes Floor Size Land Size Building Height

500m<sup>2</sup> 500m<sup>2</sup> 6m