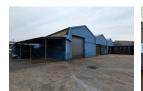

## R30,000 pm

Gross Monthly Rental R30,000 Excl. VAT Monthly Rates R1 Excl. VAT

Monthly Levy R1 Excl. VAT

Neat 500sqm Industrial warehouse with main road exposure to let in Eastleigh, Edenvale

This neat 500 sqm industrial warehouse with main road exposure is available to let and is located in the sought-after industrial node of Eastleigh, Edenvale. The warehouse has good height to the eaves with excellent natural light throughout the work area and is accessed through one large roller shutter door at the back of the building. There is 60 amps of three phase power available as well as a crane running the length of the warehouse with a mezzanine level for extra storage.

There is a small office component comprising of 2 offices with ablutions and kitchenette. This property has easy access to O.R.