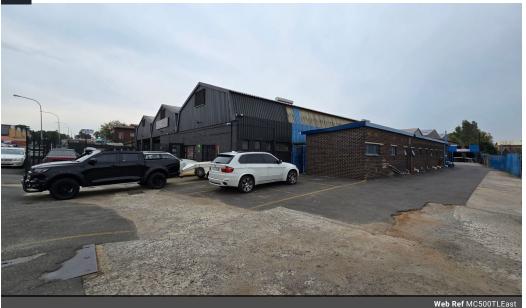

## R30,000 pm

Gross Monthly Rental R30,000 Excl. VAT Monthly Rates R1 Excl. VAT

Monthly Levy R1 Excl. VAT

Neat 500sqm Industrial warehouse with main road exposure to let in Eastleigh, Edenvale

This neat 500 sqm industrial warehouse with main road exposure is available to let and is located in the sought-after industrial node of Eastleigh, Edenvale. The warehouse has good height to the eaves with excellent natural light throughout the work area and is accessed through one large roller shutter door at the back of the building. There is 60 amps of three phase power available as well as a crane running the length of the warehouse with a mezzanine level for extra storage.

There is a small office component comprising of 2 offices with ablutions and kitchenette. This property has easy access to O.R.