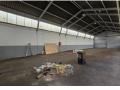

## R30,000 pm

Gross Monthly Rental R30,000 Excl. VAT Monthly Rates R1 Excl. VAT

Monthly Levy R1 Excl. VAT

Neat 500sqm Industrial warehouse with main road exposure to let in Eastleigh, Edenvale

This neat 500 sqm industrial warehouse with main road exposure is available to let and is located in the sought-after industrial node of Eastleigh, Edenvale. The warehouse has good height to the eaves with excellent natural light throughout the work area and is accessed through one large roller shutter door at the back of the building. There is 60 amps of three phase power available as well as a crane running the length of the warehouse with a mezzanine level for extra storage.