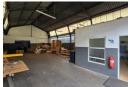

## Neat 210sqm Industrial warehouse to let in Eastleigh, Edenvale

This neat 210sqm industrial warehouse is available to let and is located in the sought-after industrial node of Eastleigh, Edenvale. The warehouse has good height to the eaves with excellent natural light throughout the work area and is accessed through one large roller shutter door in front of the building with a small closable storage room inside the warehouse. There is 60 amps of three phase power available.

There is a small open plan office with ablutions and kitchenette. This property has easy access to O.R. Tambo International Airport