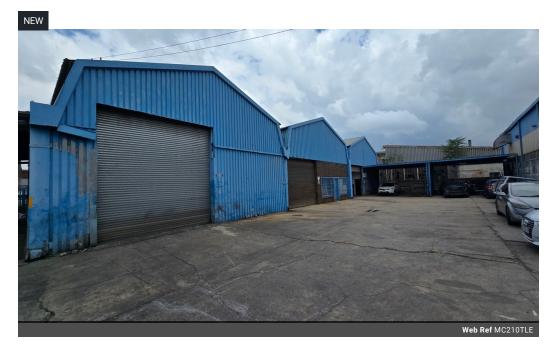

## Neat 210sqm Industrial warehouse to let in Eastleigh, Edenvale

This neat 210sqm industrial warehouse is available to let and is located in the sought-after industrial node of Eastleigh, Edenvale. The warehouse has good height to the eaves with excellent natural light throughout the work area and is accessed through one large roller shutter door in front of the building with a small closable storage room inside the warehouse. There is 60 amps of three phase power available.

There is a small open plan office with ablutions and kitchenette. This property has easy access to O.R. Tambo International Airport