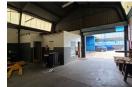

## Neat 210sqm Industrial warehouse to let in Eastleigh, Edenvale

This neat 210sqm industrial warehouse is available to let and is located in the sought-after industrial node of Eastleigh, Edenvale. The warehouse has good height to the eaves with excellent natural light throughout the work area and is accessed through one large roller shutter door in front of the building with a small closable storage room inside the warehouse. There is 60 amps of three phase power available.

There is a small open plan office with ablutions and kitchenette. This property has easy access to O.R. Tambo International Airport