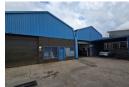

## Neat 210sqm Industrial warehouse to let in Eastleigh, Edenvale

This neat 210sqm industrial warehouse is available to let and is located in the sought-after industrial node of Eastleigh, Edenvale. The warehouse has good height to the eaves with excellent natural light throughout the work area and is accessed through one large roller shutter door in front of the building with a small closable storage room inside the warehouse. There is 60 amps of three phase power available.

There is a small open plan office with ablutions and kitchenette. This property has easy access to O.R. Tambo International Airport