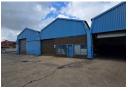

## Neat 210sqm Industrial warehouse to let in Eastleigh, Edenvale

This neat 210sqm industrial warehouse is available to let and is located in the sought-after industrial node of Eastleigh, Edenvale. The warehouse has good height to the eaves with excellent natural light throughout the work area and is accessed through one large roller shutter door in front of the building with a small closable storage room inside the warehouse. There is 60 amps of three phase power available.

There is a small open plan office with ablutions and kitchenette. This property has easy access to O.R. Tambo International Airport