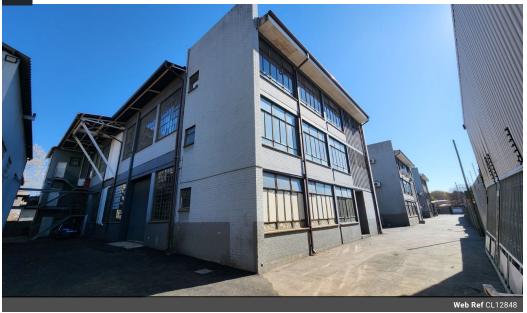

# Well-Equipped Double-Volume Warehouse with Hoist in Eastleigh – Ideal for Industrial Operations

This 1,130m<sup>2</sup> industrial warehouse in Eastleigh offers a versatile and efficient space for various business needs. The double-story design includes two ground-floor roller shutter doors, second-floor hanger doors, and a 2-ton goods hoist for streamlined stock movement. With high eaves, excellent natural lighting, and a strong 250 amps of three-phase power, the warehouse is built to handle demanding operations with ease.

The office section includes functional single offices, a kitchenette, and male and female ablutions, providing a comfortable working environment. Staff and visitor parking is available on-site, all within a secure premises. Perfectly positioned with quick access to O.R. Tambo International Airport and major routes, including the N3, R21, and R24, this property offers the ideal