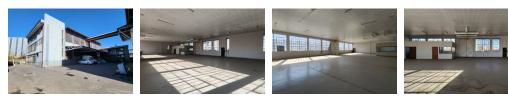

# Well-Equipped Double-Volume Warehouse with Hoist in Eastleigh – Ideal for Industrial Operations

This 1,130m<sup>2</sup> industrial warehouse in Eastleigh offers a versatile and efficient space for various business needs. The double-story design includes two ground-floor roller shutter doors, second-floor hanger doors, and a 2-ton goods hoist for streamlined stock movement. With high eaves, excellent natural lighting, and a strong 250 amps of three-phase power, the warehouse is built to handle demanding operations with ease.

The office section includes functional single offices, a kitchenette, and male and female ablutions, providing a comfortable working environment. Staff and visitor parking is available on-site, all within a secure premises. Perfectly positioned with quick access to O.R. Tambo International Airport and major routes, including the N3, R21, and R24, this property offers the ideal