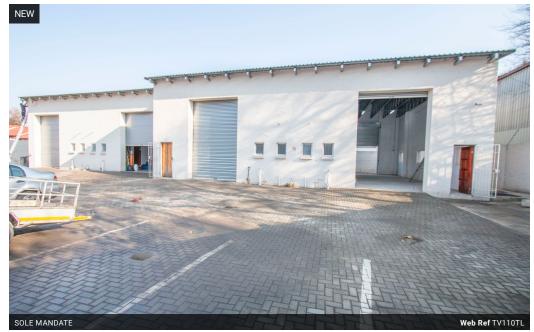

## Neat mini unit To Let in Eastleigh

Yes

80

Neat and secure mini unit available to let in Estaleigh. This well-maintained warehouse offers excellent height and abundant natural lighting. The unit is equipped with 3-phase prepaid power, its own kitchen and toilet facilities, and two dedicated parking bays. Recently repainted, it presents a clean and professional appearance. Ideal for light industrial or storage use, the property is conveniently located near all major transport routes, ensuring easy access and great connectivity. A practical and efficient space in

## Features

Zoning Industrial

Interior Power 3 Phase Power Amps Exterior Open Parking Bays Sizes Floor Size Land Size

110m² 900m²

https://www.newpointproperty.co.za