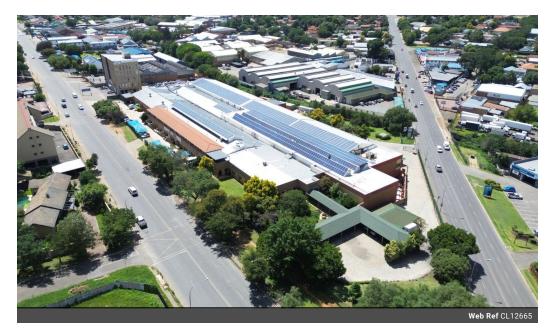

## 8,000m<sup>2</sup> Food & Medical Grade Industrial Warehouse in Prime Eastleigh Location

 $This \ immaculate \ 8,000m^2 \ industrial \ warehouse \ in \ East leigh, \ Edenvale, \ is \ perfectly \ suited \ for \ food \ or \ medical-grade \ operations.$ Boasting excellent main road exposure, the facility features good height to the eaves, abundant natural light, and three strategically placed roller shutter doors for seamless receiving and dispatch. The warehouse is designed for hygiene and efficiency, with chemical-resistant polyurethane flooring, drainage systems, and multiple temperature- and dust-controlled clean rooms with specialized yellow lighting. Additional features include a full HVAC system, a comprehensive sprinkler network, three goods hoists, and a robust 2,000-amp three-phase power supply, complemented by solar power with backup batteries and inverters. The facility