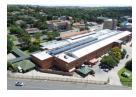

## 8,000m<sup>2</sup> Food & Medical Grade Industrial Warehouse in Prime Eastleigh Location

 $This \ immaculate \ 8,000m^2 \ industrial \ warehouse \ in \ East leigh, \ Edenvale, \ is \ perfectly \ suited \ for \ food \ or \ medical-grade \ operations.$ Boasting excellent main road exposure, the facility features good height to the eaves, abundant natural light, and three strategically placed roller shutter doors for seamless receiving and dispatch. The warehouse is designed for hygiene and efficiency, with chemical-resistant polyurethane flooring, drainage systems, and multiple temperature- and dust-controlled clean rooms with specialized yellow lighting. Additional features include a full HVAC system, a comprehensive sprinkler network, three goods hoists, and a robust 2,000-amp three-phase power supply, complemented by solar power with backup batteries and inverters. The facility