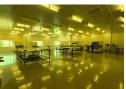

## 8,000m<sup>2</sup> Food & Medical Grade Industrial Warehouse in Prime Eastleigh Location

 $This \ immaculate \ 8,000m^2 \ industrial \ warehouse \ in \ East leigh, \ Edenvale, \ is \ perfectly \ suited \ for \ food \ or \ medical-grade \ operations.$ Boasting excellent main road exposure, the facility features good height to the eaves, abundant natural light, and three strategically placed roller shutter doors for seamless receiving and dispatch. The warehouse is designed for hygiene and efficiency, with chemical-resistant polyurethane flooring, drainage systems, and multiple temperature- and dust-controlled clean rooms with specialized yellow lighting. Additional features include a full HVAC system, a comprehensive sprinkler network, three goods hoists, and a robust 2,000-amp three-phase power supply, complemented by solar power with backup batteries and inverters. The facility