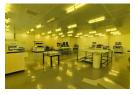

## 8,000m<sup>2</sup> Food & Medical Grade Industrial Warehouse in Prime Eastleigh Location

 $This \ immaculate \ 8,000m^2 \ industrial \ warehouse \ in \ East leigh, \ Edenvale, \ is \ perfectly \ suited \ for \ food \ or \ medical-grade \ operations.$ Boasting excellent main road exposure, the facility features good height to the eaves, abundant natural light, and three strategically placed roller shutter doors for seamless receiving and dispatch. The warehouse is designed for hygiene and efficiency, with chemical-resistant polyurethane flooring, drainage systems, and multiple temperature- and dust-controlled clean rooms with specialized yellow lighting. Additional features include a full HVAC system, a comprehensive sprinkler network, three goods hoists, and a robust 2,000-amp three-phase power supply, complemented by solar power with backup batteries and inverters. The facility