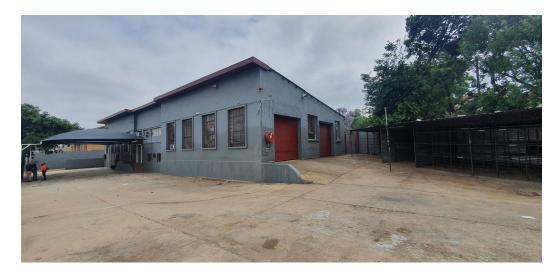

## Neat 750sqm industrial warehouse to let in Eastleigh, Edenvale

This neat 750m² industrial warehouse is available to let in the sought after industrial node of Eastleigh which is perfect for a variety of industrial operations. Featuring three roller shutter doors situated around the property for easy access, the warehouse offers excellent good height to the eaves and abundant natural light, creating a functional and inviting space. With three-phase power, it's equipped to handle the demands of diverse industrial processes.

The office area is equipped with single offices, a kitchenette, and male and female restrooms, providing a comfortable work environment for staff. Ample secure parking is available for both employees and visitors. Ideally located with easy access to O.R.

## **Features**

Zoning Industrial

Interior

Floor Loading Cap. Power 3 Phase Power Amps Exterior

1 Tn/m<sup>2</sup>

Yes

Covered Parking Bays 2 Open Parking Bays 10 Sizes

Floor Size Land Size Building Height 750m² 1,780m² 4m